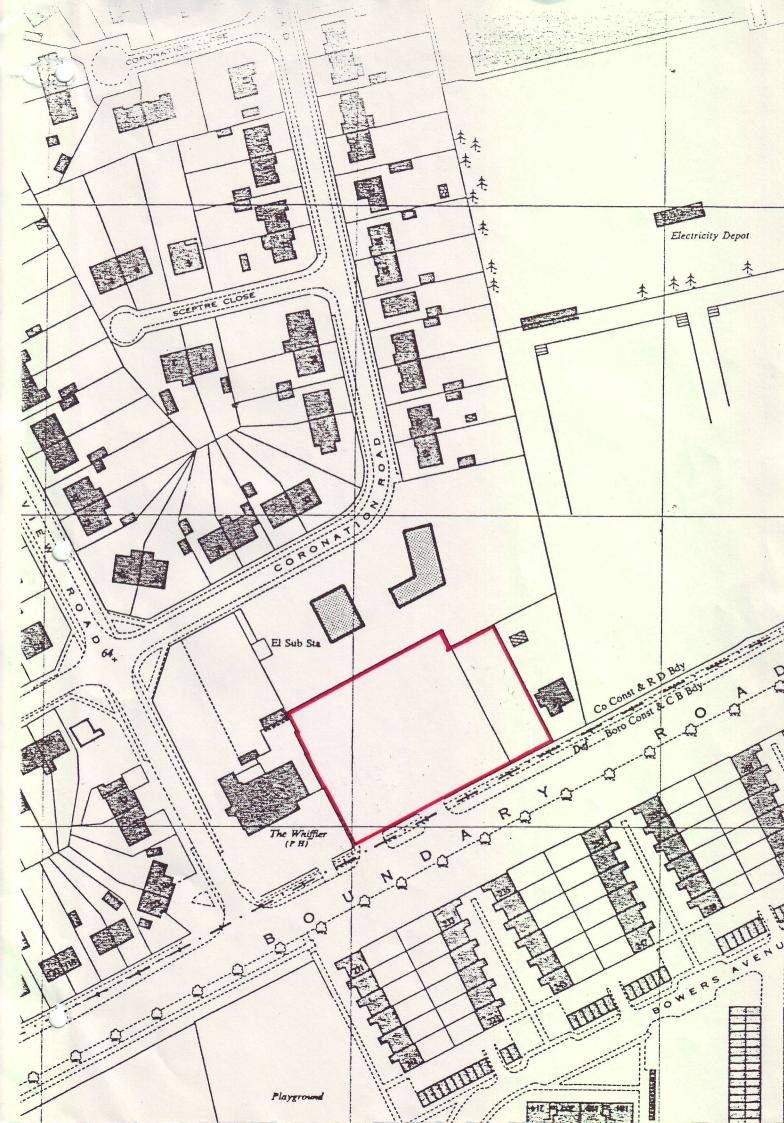

## THE SCHEDULE

ALL THAT piece or parcel of land situate in the Parish of Hellesdon in the County of Norfolk and having an overall frontage of 238' 3" or thereabouts to Boundary Road there as the same is delineated on the plan annexed hereto and thereon edged red which piece or parcel of land previously formed the site of the properties known respectively as Coronation Garage and No 72 Boundary Road Hellesdon Norwich