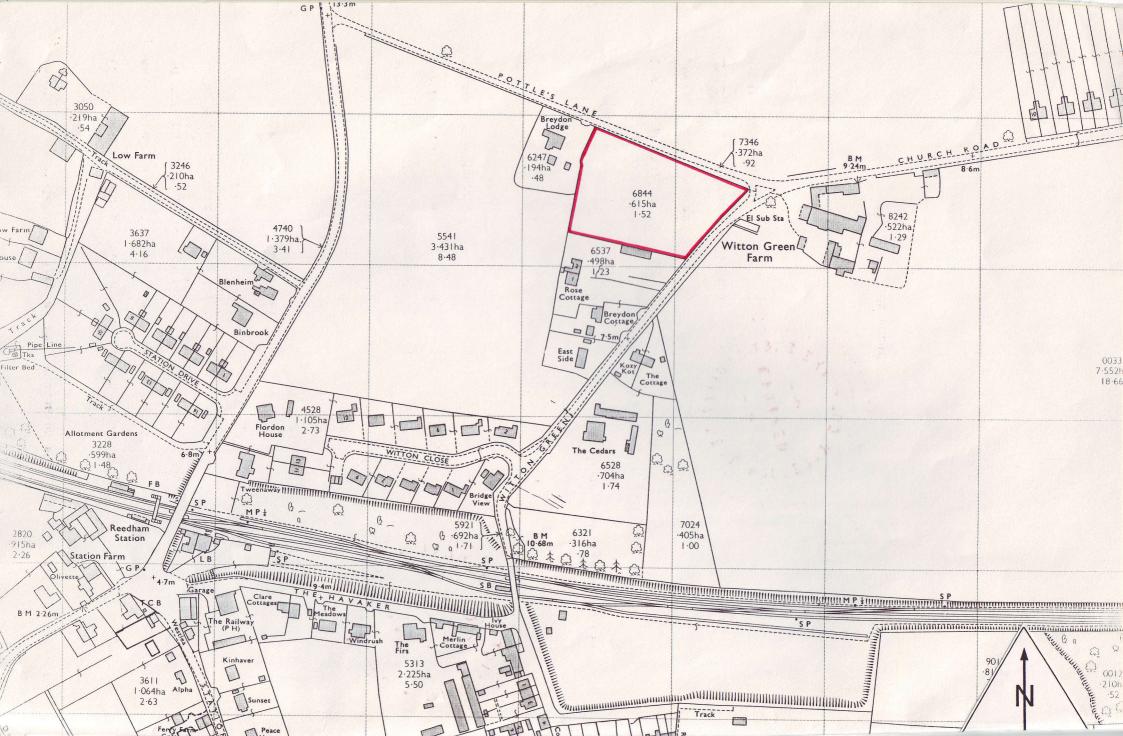

#### WHEREAS:

- The Council is the Local Planning Authority for the purpose of this Agreement
- The Owner is seized in fee simple absolute in possession of the piece or 2. parcel of freehold land situate in the Parish of Reedham in the County of Norfolk and comprising parcel No. 6844 on the Ordnance Survey Map for the same Parish and containing in area 1.52 acres or thereabouts as the same is shown as red on the plan annexed hereto (hereinafter called 'the Property') free from incumbrances
- The Owner has applied to the Council under reference No. 88.0093 for planning permission for development to be carried out on the Property
- The Council and the Owner have agreed subject to planning permission being granted in consequence of that application to enter into this Agreement pursuant to Section 52 of the Town and Country Planning Act 1971 NOW THIS DEED WITNESSETH as follows: -
- (1) Subject to planning permission being granted in consequence of application No. 88.0093 and pursuant to the said Section 52 the Owner hereby agrees declares and covenants with the Council that from the date on which the aforesaid planning permission shall be granted the Property shall be permanently subject to the condition restricting or regulating the development or use of the Property specified in the Schedule hereto Provided that the liability of each individual who comprises the Owner for the time being under this clause shall cease immediately he shall have parted with all interest in the Property or any part thereof but that the liability of each of his successors in title shall