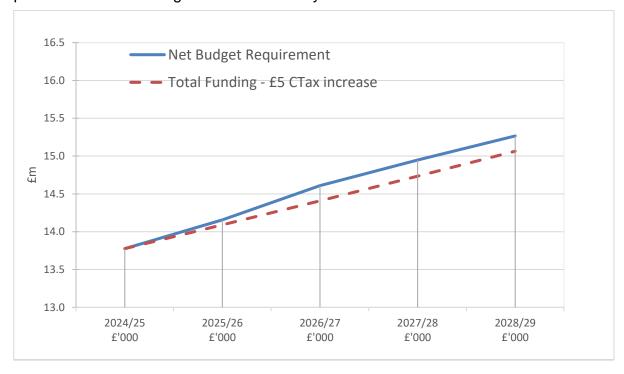

### 3. Medium Term Financial Strategy

The following graph shows the Council's projected Net Budget requirement compared to the predicted Total Funding over the next few years.

This shows a funding gap developing over the next few years as Government funding is unlikely to keep pace with expenditure pressures.

Future year funding figures are also uncertain due to:

- the Government's ongoing funding review, and
- potential changes to the Business rates retention scheme.

However as yet we do not know what impact these will have on the Council.

**Medium Term Financial Strategy Figures** 

| wedium Term Financiai Strategy i             | rigures     |                  |                  |                  |                  |                  |
|----------------------------------------------|-------------|------------------|------------------|------------------|------------------|------------------|
|                                              | Assumptions | 2024/25<br>£'000 | 2025/26<br>£'000 | 2026/27<br>£'000 | 2027/28<br>£'000 | 2028/29<br>£'000 |
| Base Net Cost of Services                    |             | 14,446           | 13,959           | 14,223           | 14,560           | 14,780           |
|                                              |             | ,                | ,                | ,                | ,                | ,                |
| Recurring Adjustments:                       |             |                  |                  |                  |                  |                  |
| Inflationary Pressures                       | 3.50%       |                  | 489              | 498              | 510              | 517              |
| Additional refuse round for growth           |             |                  |                  | 100              |                  |                  |
| Transformation Savings                       |             | -487             | -225             | -113             | -113             | -113             |
| Savings - Customer Experience                |             |                  |                  | -148             | -177             | -205             |
| Cost of Services                             |             | 13,959           | 14,223           | 14,560           | 14,780           | 14,979           |
| Non-Recurring Adjustments                    |             |                  |                  |                  |                  |                  |
| Internal Drainage Board Precept              | 5.00%       | 323              | 339              | 356              | 374              | 393              |
| Interest Payable                             | No change   | 50               | 50               | 50               | 50               | 50               |
| Investment Income - Treasury Mgt             | Reducing    | -1,120           | -1,020           | -920             | -820             | -720             |
| Investment Income - Broadland Growth         | No change   | -200             | -200             | -200             | -200             | -200             |
| Investment Income - Broadland Living         | No change   | -68              | -68              | -68              | -68              | -68              |
| Council Tax - Deficit / (Surplus)            | No change   | -56              | -56              | -56              | -56              | -56              |
| Trsf to Earmarked Reserves - Waste           | No change   | 500              | 500              | 500              | 500              | 500              |
| Trsf to Earmarked Reserves - Capital         | No change   | 250              | 250              | 250              | 250              | 250              |
| Trsf to / (from) Earmarked Reserves          | No change   | 138              | 138              | 138              | 138              | 138              |
| Net Budget Requirement                       |             | 13,776           | 14,156           | 14,610           | 14,948           | 15,266           |
|                                              |             | I                | 1                | I                | 1                | ı                |
| Funded by                                    |             | 0.040            | 0.004            |                  |                  |                  |
| Council Tax - District Element               |             | 6,610            | 6,924            | 7,243            | 7,568            | 7,898            |
| Council Tax - Special Expenses               | No change   | 99               | 99               | 99               | 99               | 99               |
| NNDR (Business Rates)                        | No change   | 5,104            | 5,104            | 5,104            | 5,104            | 5,104            |
| Revenue Support Grant                        | No change   | 189              | 189              | 189              | 189              | 189              |
| New Homes Bonus                              | No change   | 1,230            | 1,230            | 1,230            | 1,230            | 1,230            |
| Other Government Grants                      | No change   | 544              | 544              | 544              | 544              | 544              |
| Total Funding - With £5 Council Tax Increase |             | 13,776           | 14,090           | 14,409           | 14,734           | 15,064           |
| Funding Gap / (Annual Surplus) - £5          |             | 0                | 66               | 201              | 214              | 202              |
| CTAX increase                                |             |                  |                  |                  |                  |                  |
| Council Tax Calculation                      |             |                  |                  |                  |                  |                  |
| Council Taxbase (Homes)                      | 1.00%       | 48,996           | 49,486           | 49,981           | 50,481           | 50,985           |
| Council Tax - with £5 increase               |             | 134.91           | 139.91           | 144.91           | 149.91           | 154.91           |
|                                              |             | 6,610            | 6,924            | 7,243            | 7,568            | 7,898            |