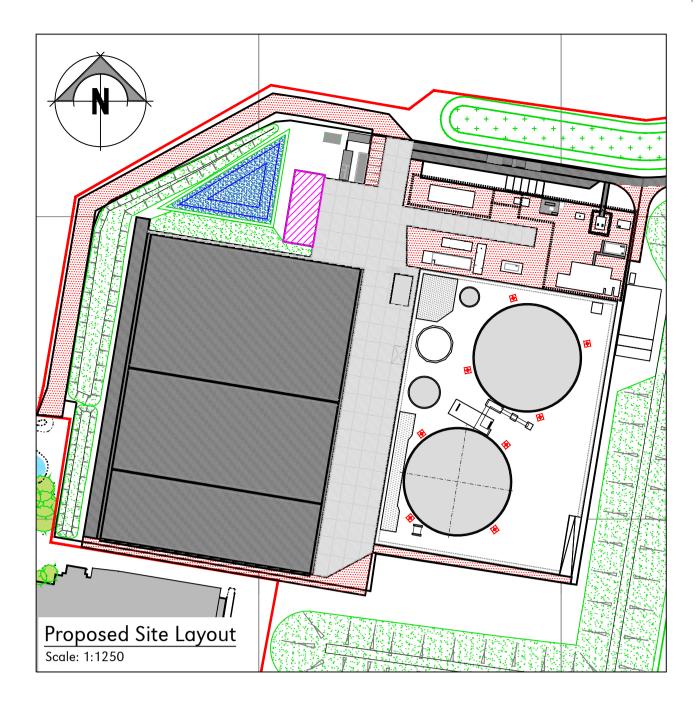

Proposed Manure Store Floorplan Scale: 1:50

1:50-DRAWING SCALE REFERENCE (m) 1:1250-DRAWING SCALE REFERENCE (m)

GENERAL NOTES:

- 1. All dimensions noted are in meters unless stated otherwise. 2. All levels to be above Ordnance Survey Datum defined levels (A.O.Dm) unless noted otherwise.
- Do not scale from this drawing, if dimensions are not clear ask.
  This document has been created in accordance with Plandescil Ltd. Terms & Conditions along with the scope of works provided by the client to Plandescil Ltd. Any use of this document other than for its original purpose is prohibited, Plandescil Ltd. accept no liability for any third party uses of this document. 5. Plandescil Ltd. to be immediately notified of any suspected
- omissions or discrepancies. 6. This drawing is to be read in conjunction with all other relevant
- documents relating to the project. 7. Refer to Plandescil Ltd Drawing '27249 - 620 Rev B - Proposed Manure Store Elevations'.

| KEY Proposed Manure Store 24m x 10m |                                          |                           |                           |                                                                                                  |  |
|-------------------------------------|------------------------------------------|---------------------------|---------------------------|--------------------------------------------------------------------------------------------------|--|
|                                     |                                          | FOI                       | R P                       | LANNING                                                                                          |  |
| B<br>A<br>O<br>Rev                  | 22-06-22<br>06-09-21<br>26-08-21<br>Date | MJP<br>MJP<br>-<br>Rev By | OAJ<br>OAJ<br>OAJ<br>Chkd | Minor Amendments To Site Layout<br>Minor Amendments To Site Layout<br>First Issue<br>Description |  |
|                                     | ρ                                        | la                        |                           | descil                                                                                           |  |
|                                     |                                          | •                         | ad Attle                  | borough Norfolk NR17 2BW<br>52001 Fax: (01953) 456955                                            |  |

civil / structural / environmental / surveyir

Client

Burden Bros

Project

Proposed AD Plant, Deal Farm, Kenninghall Road, Bressingham, Diss, IP22 2HG

Drawing Title

Proposed Manure Store Floorplan

| Scale U.N.O. D  | ate Drawn                 | Ву |
|-----------------|---------------------------|----|
| As Noted (A1) A | ugust 2021 JM             |    |
| Drawing No. 27  | '249/621 <sup>Rev</sup> I | В  |