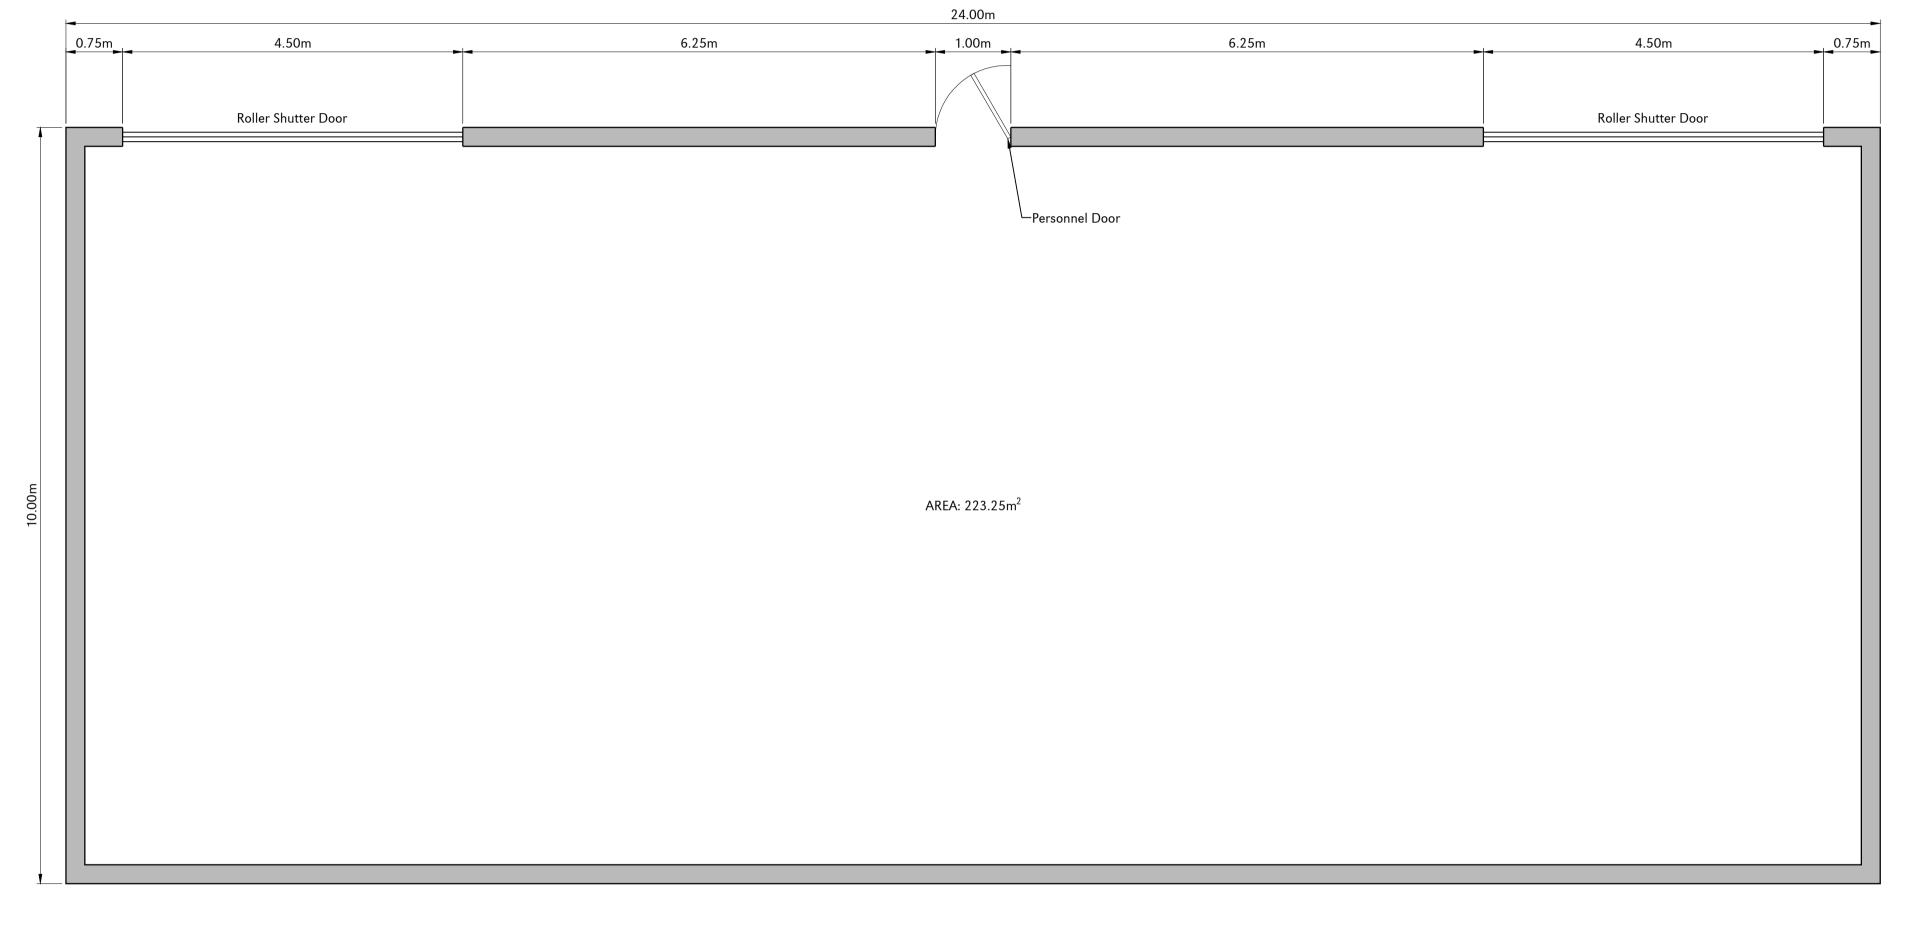

Proposed Manure Store Floorplan Scale: 1:50

1:50-DRAWING SCALE REFERENCE (m) 1:1250-DRAWING SCALE REFERENCE (m)

GENERAL NOTES:

- 1. All dimensions noted are in meters unless stated otherwise. 2. All levels to be above Ordnance Survey Datum defined levels (A.O.Dm) unless noted otherwise.
- Do not scale from this drawing, if dimensions are not clear ask.
  This document has been created in accordance with Plandescil Ltd. Terms & Conditions along with the scope of works provided by the client to Plandescil Ltd. Any use of this document other than for its original purpose is prohibited, Plandescil Ltd. accept no liability for any third party uses of this document. 5. Plandescil Ltd. to be immediately notified of any suspected
- omissions or discrepancies. 6. This drawing is to be read in conjunction with all other relevant
- documents relating to the project. 7. Refer to Plandescil Ltd Drawing '27249 - 620 Rev B - Proposed Manure Store Elevations'.

| KEY Proposed Manure Store 24m x 10m |                                          |                           |                           |                                                                                                  |  |
|-------------------------------------|------------------------------------------|---------------------------|---------------------------|--------------------------------------------------------------------------------------------------|--|
|                                     |                                          | FOI                       | R P                       | LANNING                                                                                          |  |
| B<br>A<br>O<br>Rev                  | 22-06-22<br>06-09-21<br>26-08-21<br>Date | MJP<br>MJP<br>-<br>Rev By | OAJ<br>OAJ<br>OAJ<br>Chkd | Minor Amendments To Site Layout<br>Minor Amendments To Site Layout<br>First Issue<br>Description |  |
|                                     | ρ                                        | la                        |                           | descil                                                                                           |  |
|                                     |                                          | •                         | ad Attle                  | borough Norfolk NR17 2BW<br>52001 Fax: (01953) 456955                                            |  |

civil / structural / environmental / surveyir

Client

Burden Bros

Project

Proposed AD Plant, Deal Farm, Kenninghall Road, Bressingham, Diss, IP22 2HG

Drawing Title

Proposed Manure Store Floorplan

| Scale U.N.O. D  | ate Drawn                 | Ву |
|-----------------|---------------------------|----|
| As Noted (A1) A | ugust 2021 JM             |    |
| Drawing No. 27  | '249/621 <sup>Rev</sup> I | В  |