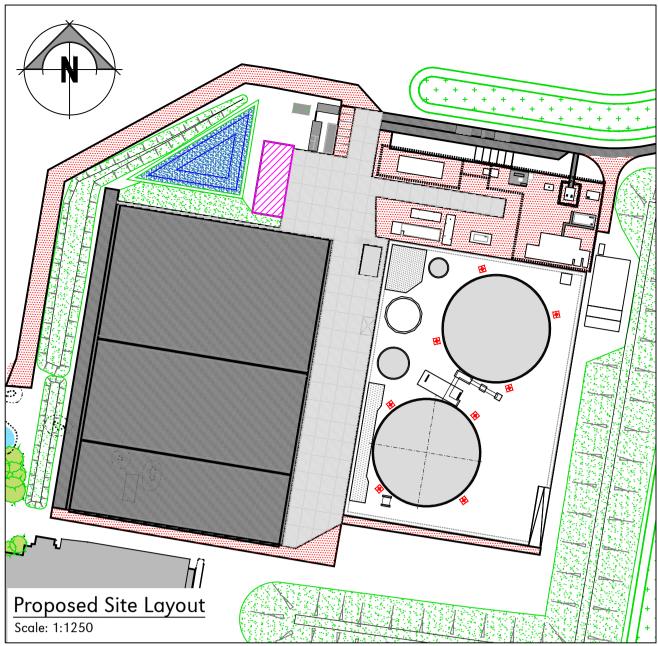

Personnel Door

East Elevation

North Elevat

South Elevation

1:50-DRAWING SCALE REFERENCE (m) 1:1250-DRAWING SCALE REFERENCE (m)