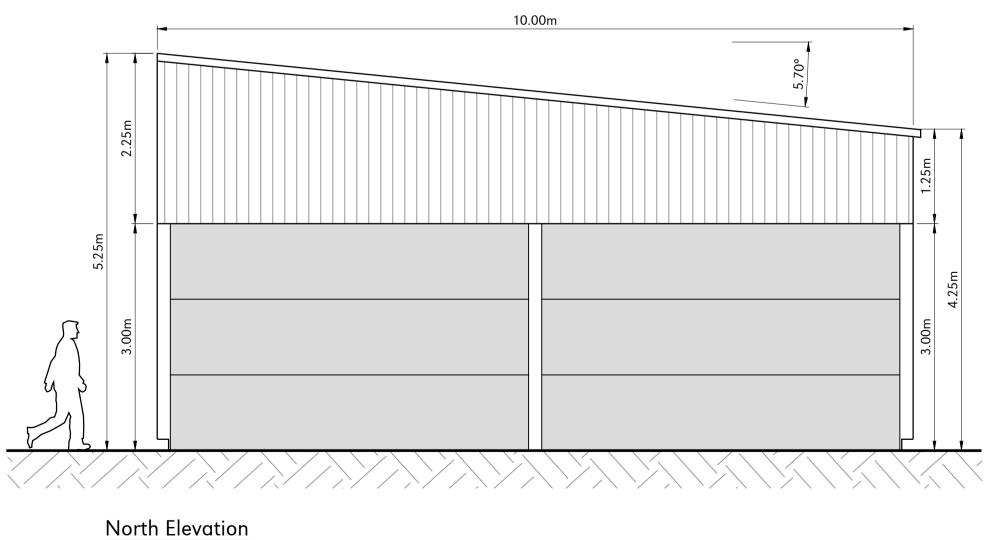

Personnel Door

East Elevation

North Elevat

South Elevation

1:50-DRAWING SCALE REFERENCE (m) 1:1250-DRAWING SCALE REFERENCE (m)