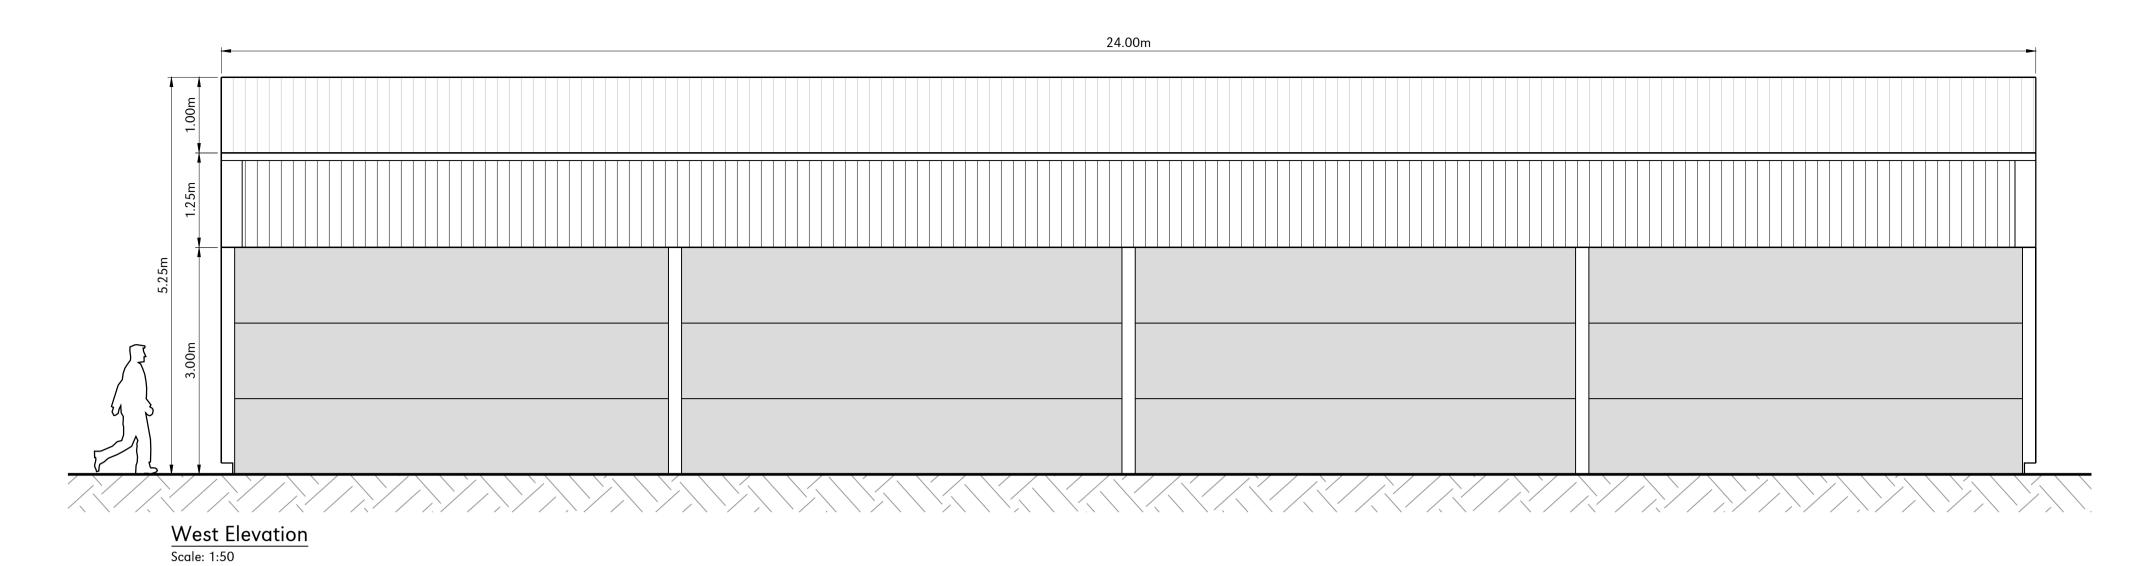

Personnel Door

East Elevation

North Elevat

South Elevation

1:50-DRAWING SCALE REFERENCE (m) 1:1250-DRAWING SCALE REFERENCE (m)