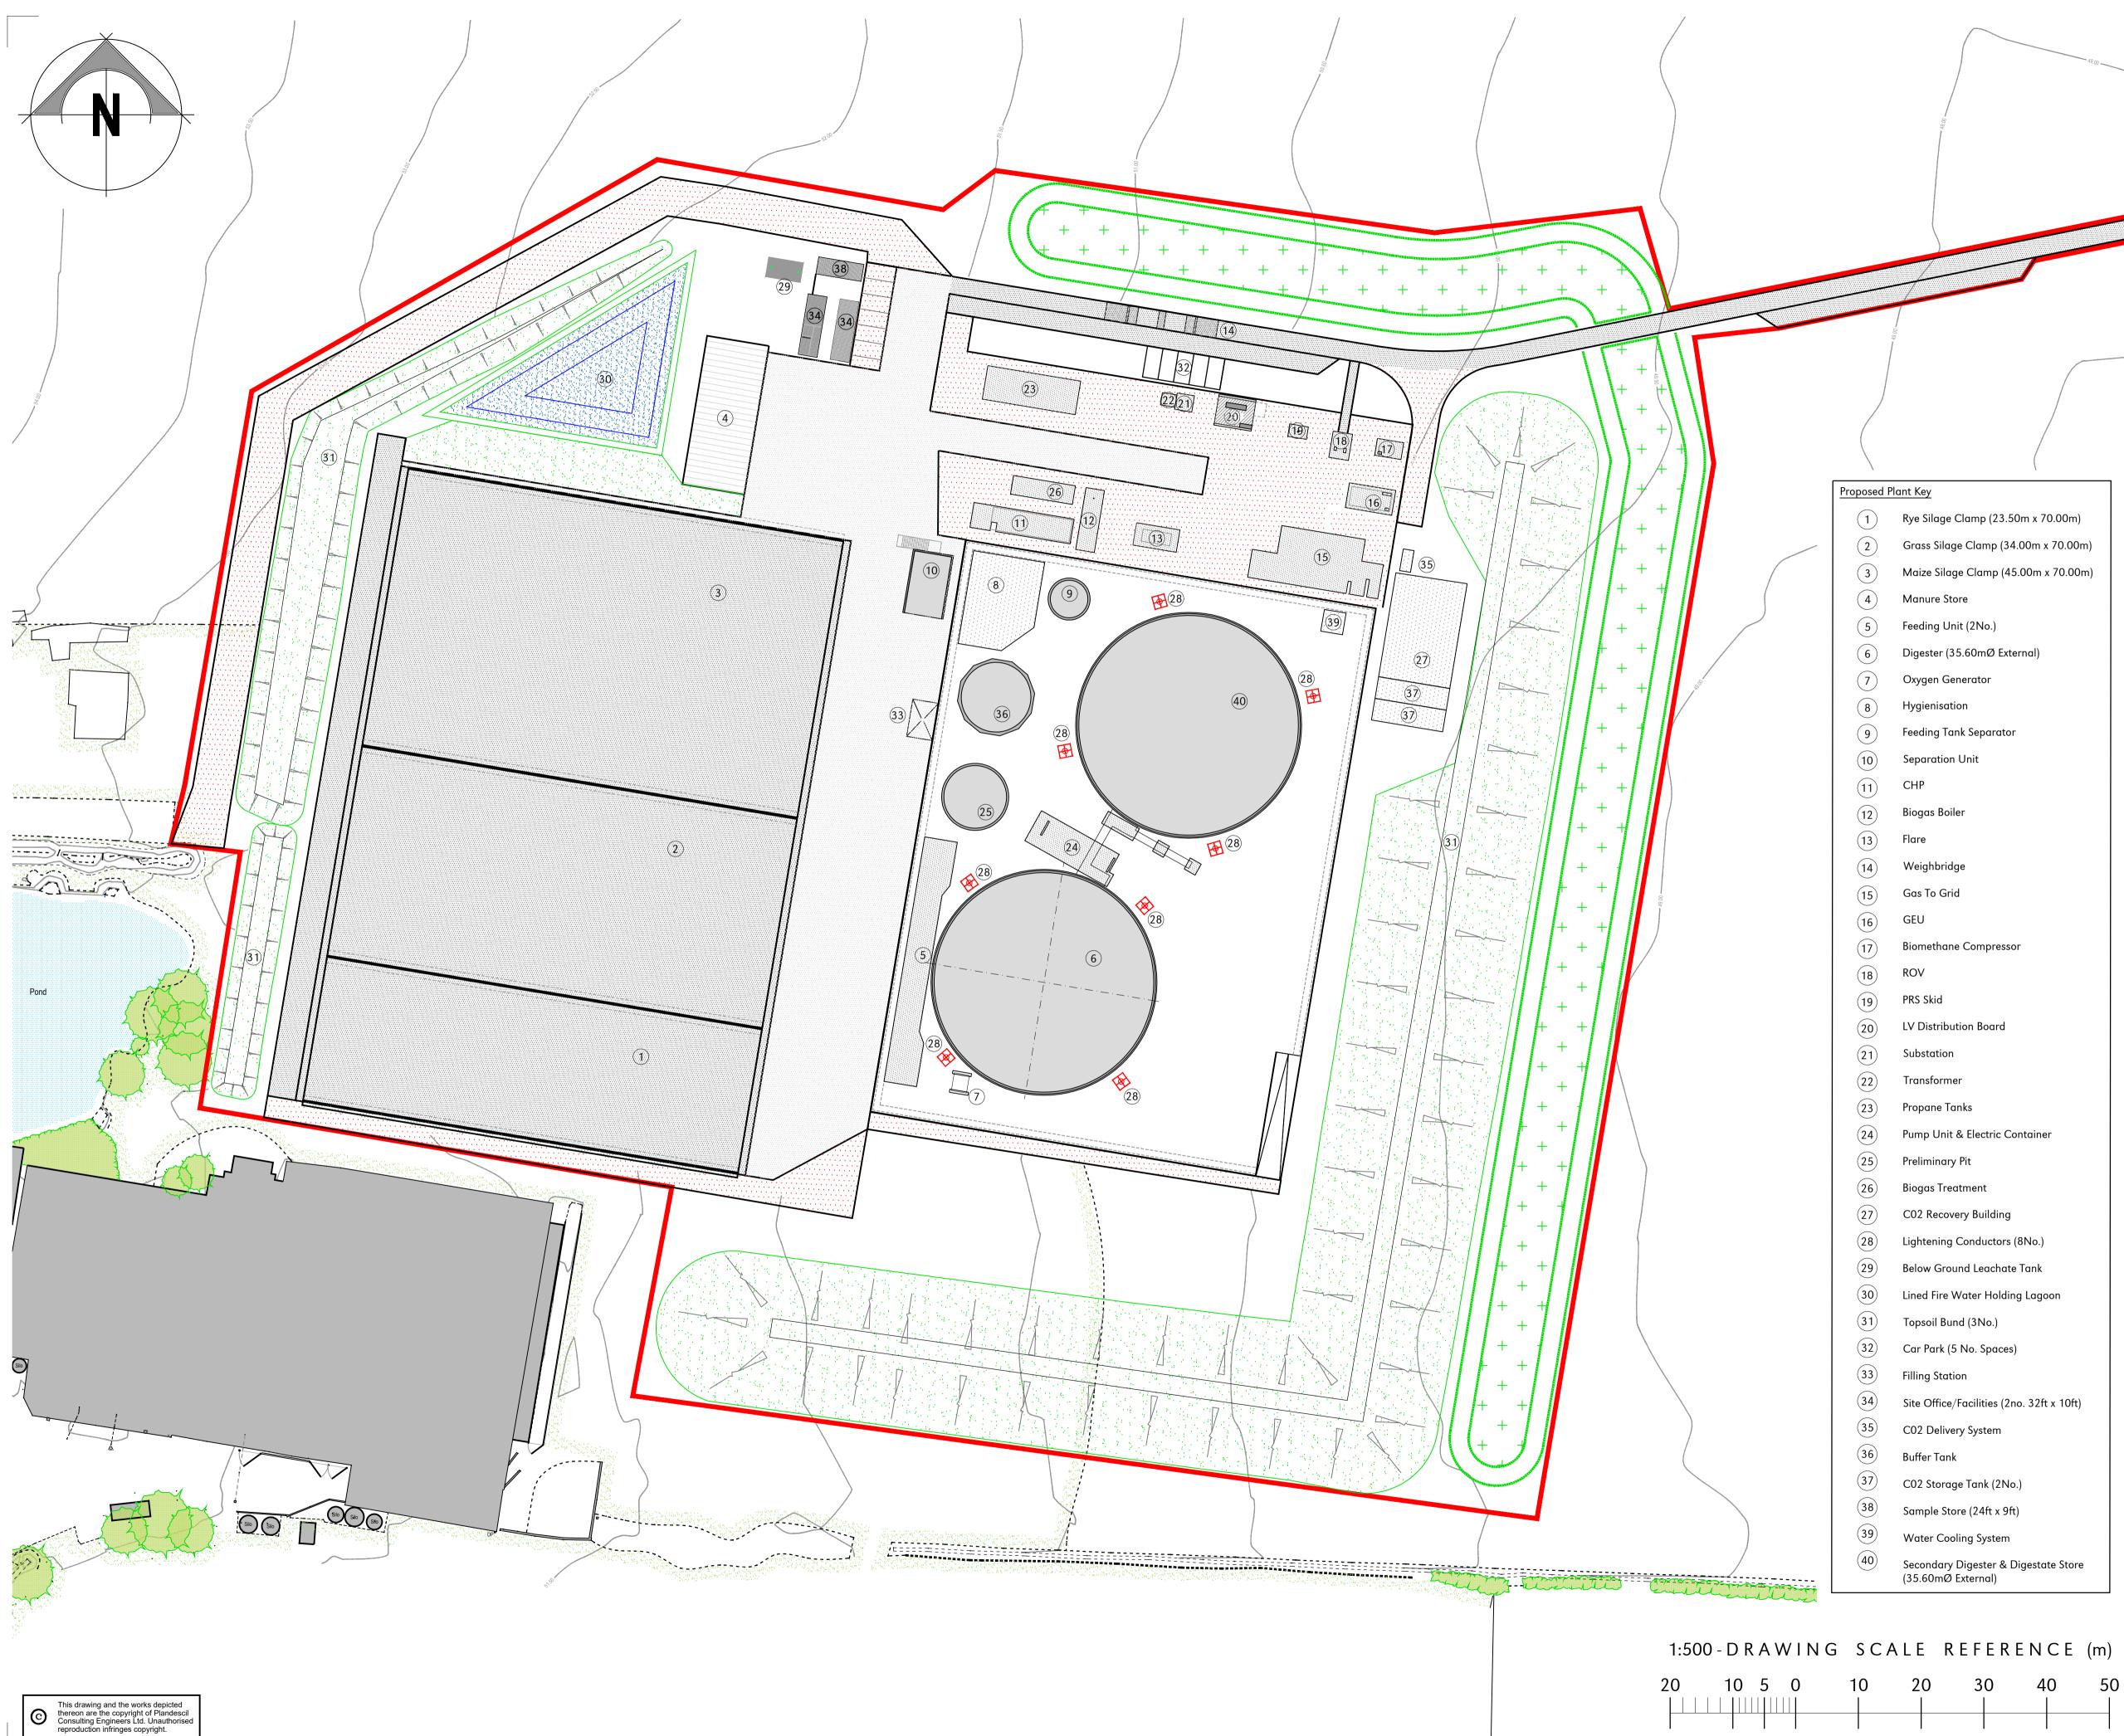

**GENERAL KEY:** 

Site Boundary (41,856m²/4.1856ha)

300mm Deep Swale

Proposed Concrete

Proposed D.o.T Type 1

Proposed Asphalt Surfacing

Grass Seeded / Landscaped Area

Burden Bros

Proposed AD Plant, Deal Farm, Kenninghall Road, Bressingham, Diss, IP22 2HG

**Drawing Title** 

Proposed Site Layout

|     | le U.N.O. | <sub>Date</sub> | Drawn By |
|-----|-----------|-----------------|----------|
|     | 500 (A1)  | November 2021   | OAJ      |
| Dra | wing No.  | 27249/611       | Rev F    |