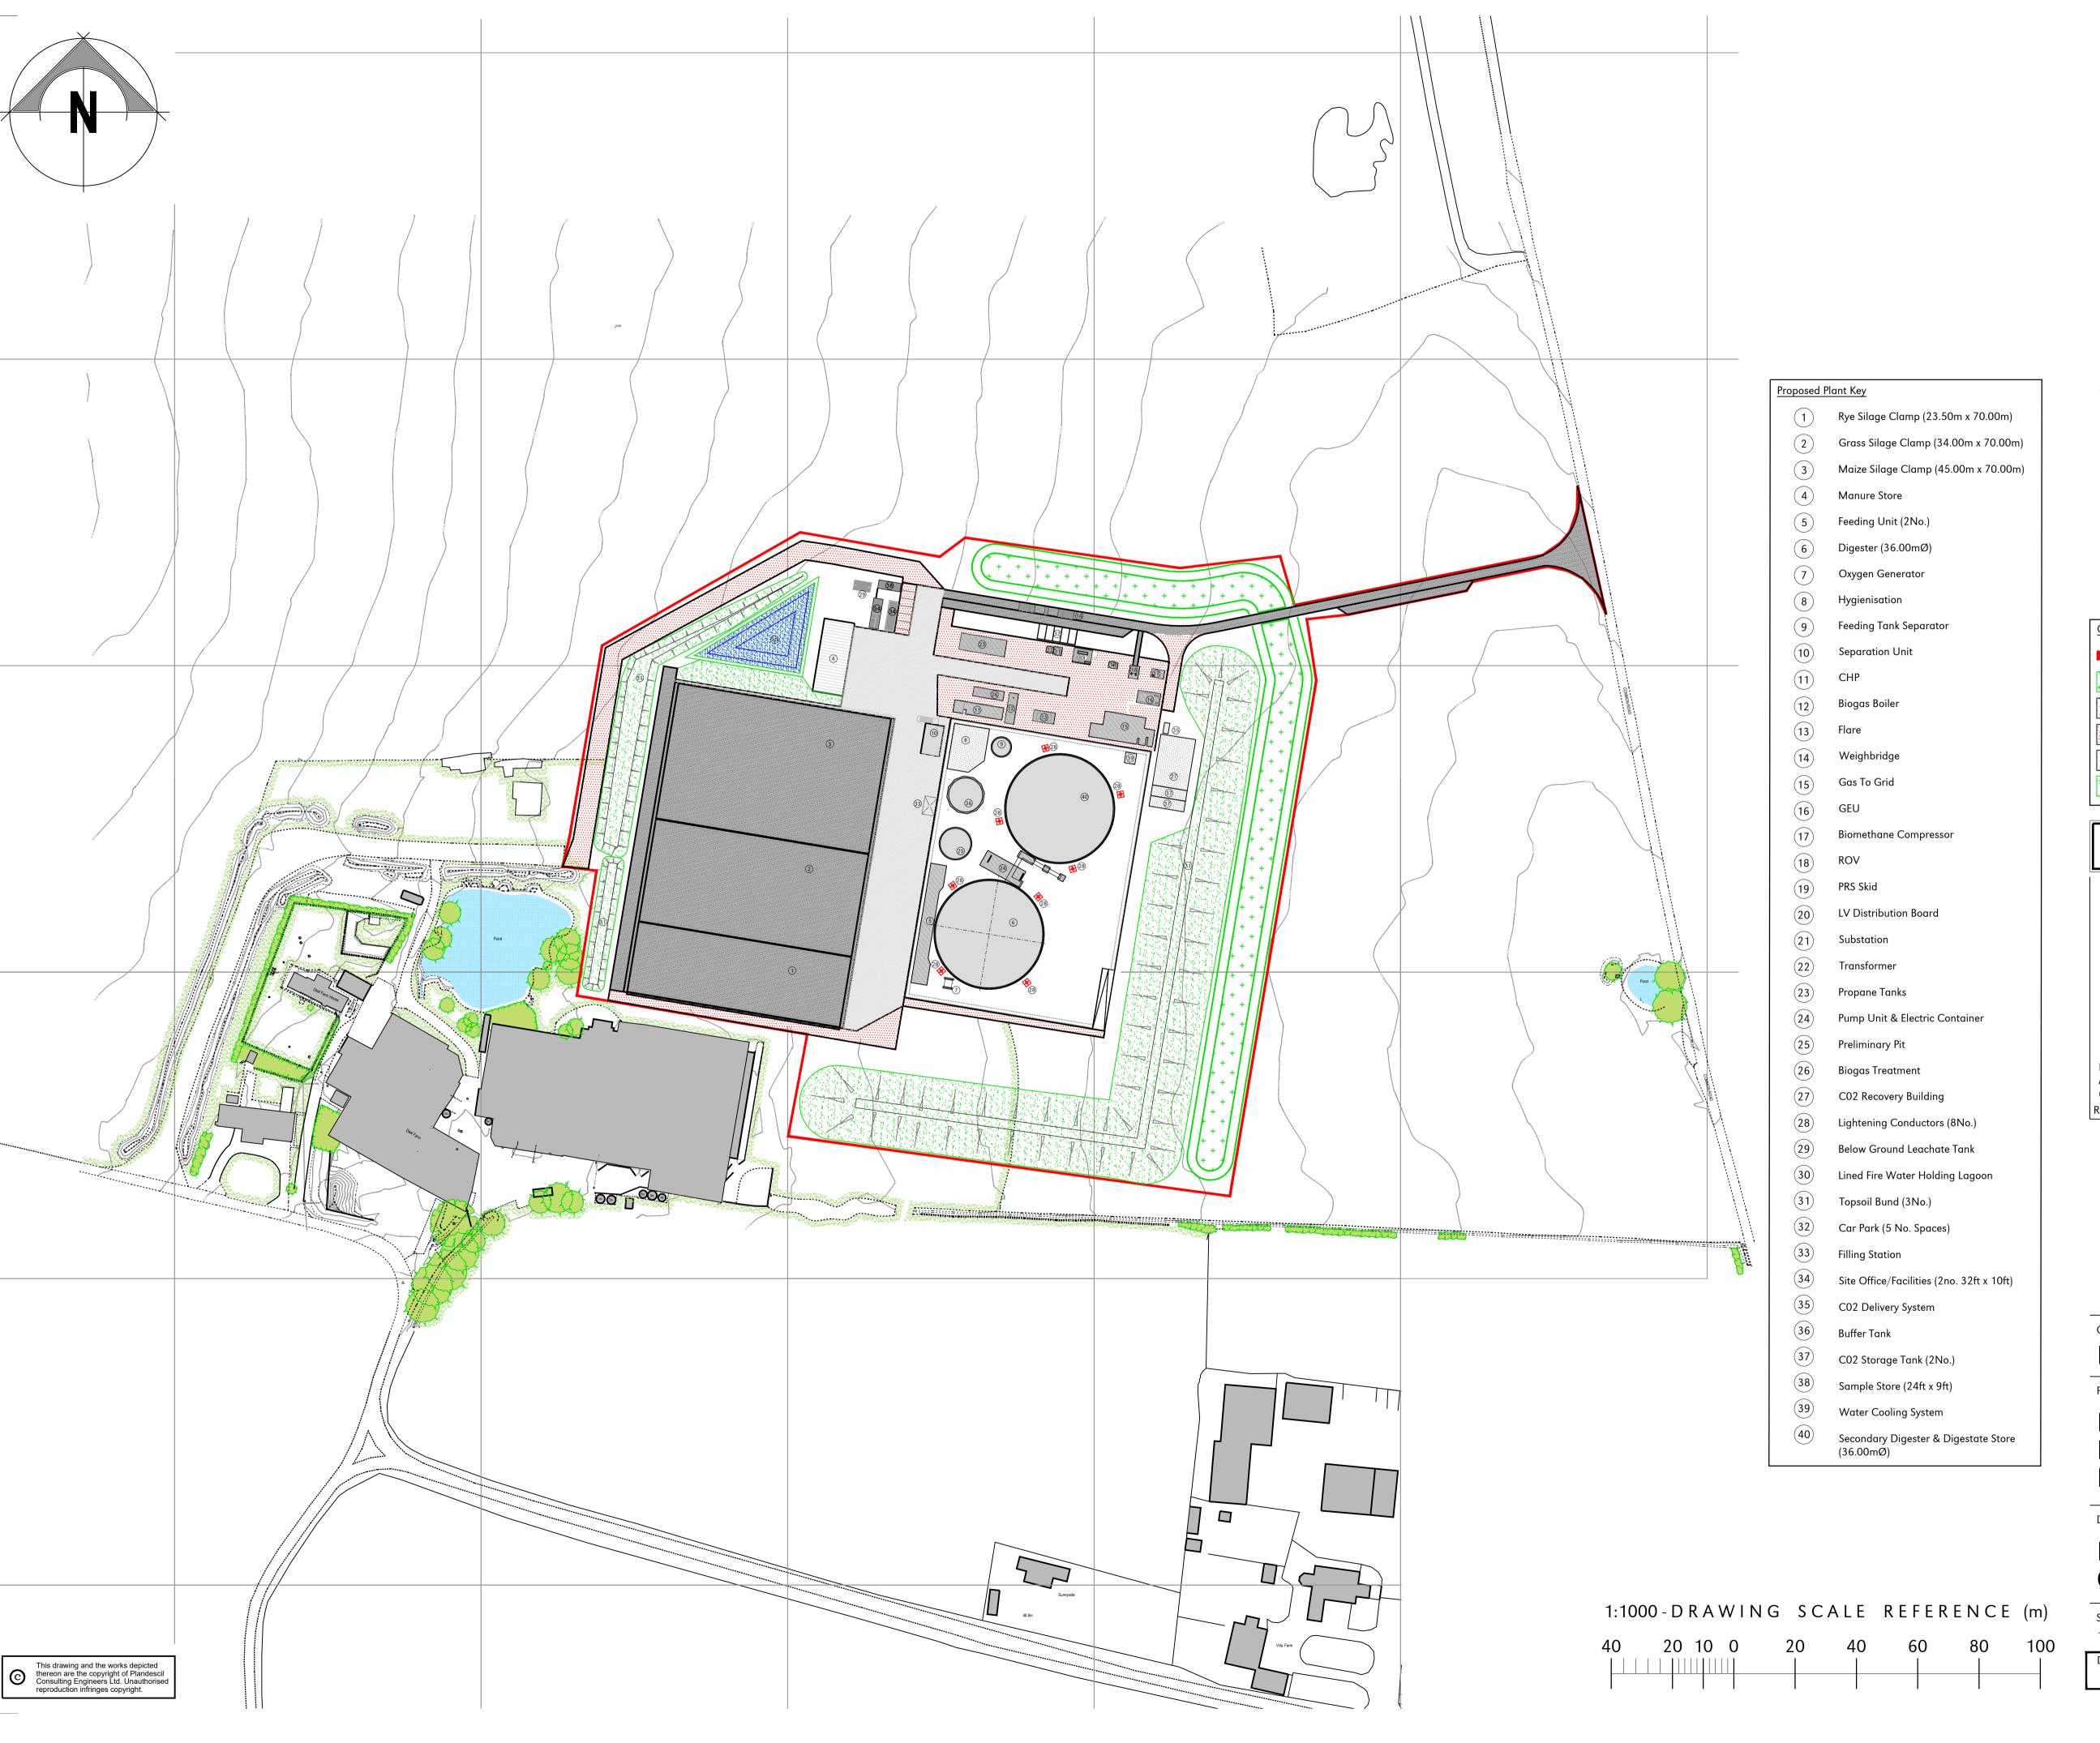

Client

Burden Bros

roject

Proposed AD Plant, Deal Farm, Kenninghall Road, Bressingham, Diss, IP22 2HG

**Drawing Title** 

## Proposed Site Layout Overview

| Scale<br>1:10 | u.n.o.<br><b>00 (A1)</b> | <sub>Date</sub><br>November | 2021 | Draw<br><b>OA</b> | . 1 |
|---------------|--------------------------|-----------------------------|------|-------------------|-----|
| Drawin        | g No.                    | 27249/6                     | 12   | Rev               | В   |