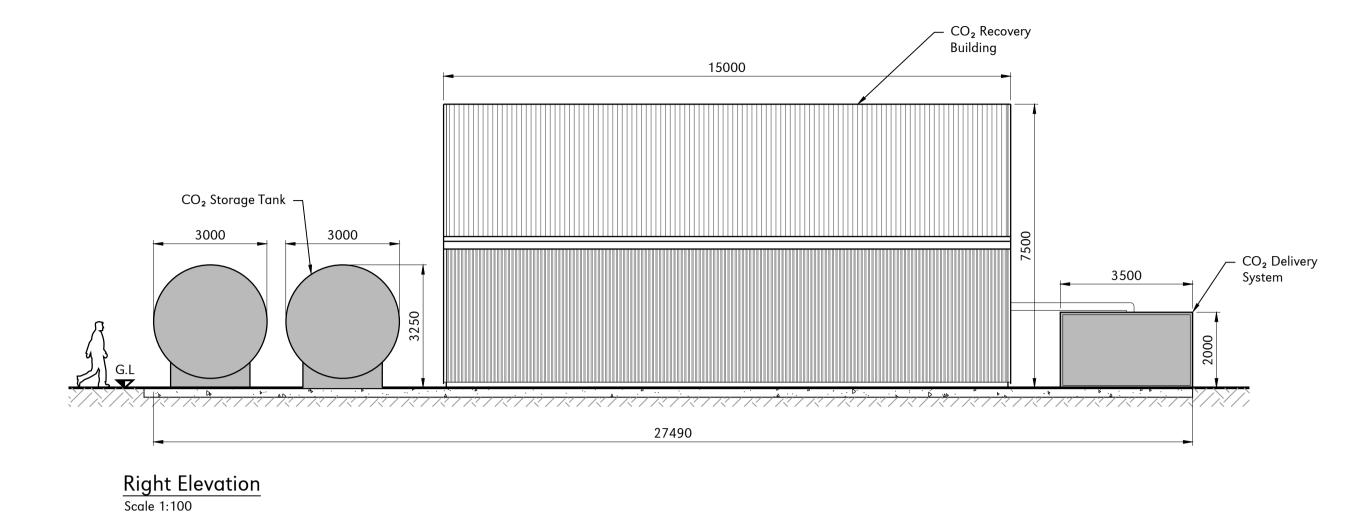

## 27. CO<sub>2</sub> Recovery Building, 37. CO<sub>2</sub> Storage Tank (2No.) & 35. CO<sup>2</sup> Delivery System

11000 110000

Front Elevation
Scale 1:100