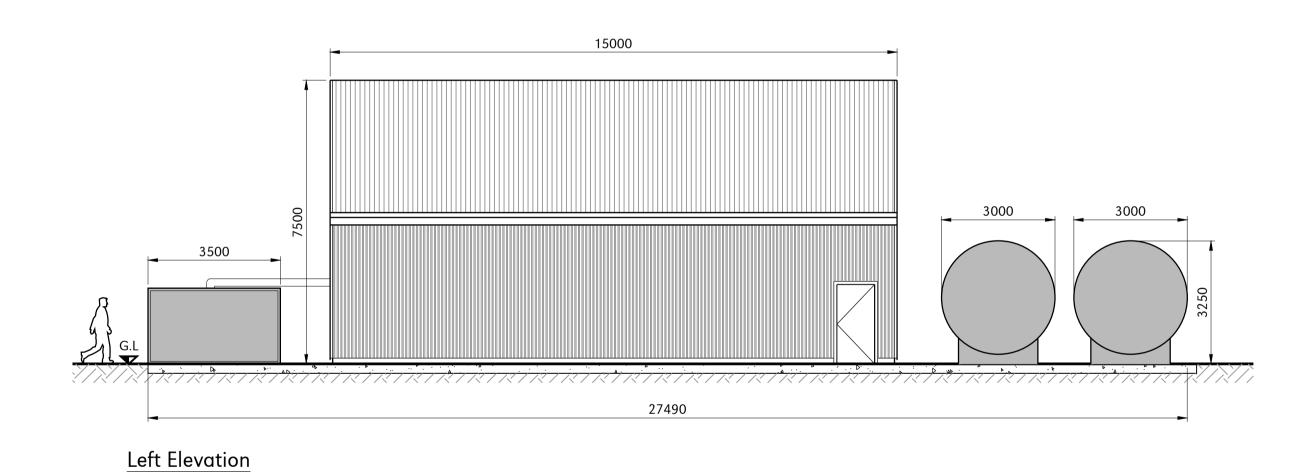

## 27. CO<sub>2</sub> Recovery Building, 37. CO<sub>2</sub> Storage Tank (2No.) & 35. CO<sup>2</sup> Delivery System

11000 110000

Front Elevation
Scale 1:100