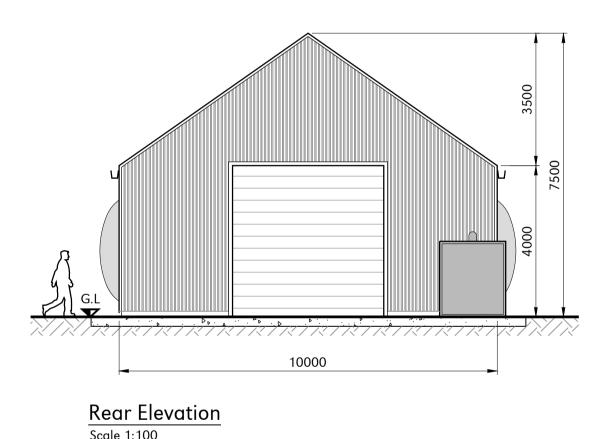

## 27. CO<sub>2</sub> Recovery Building, 37. CO<sub>2</sub> Storage Tank (2No.) & 35. CO<sup>2</sup> Delivery System

11000 110000

Front Elevation
Scale 1:100