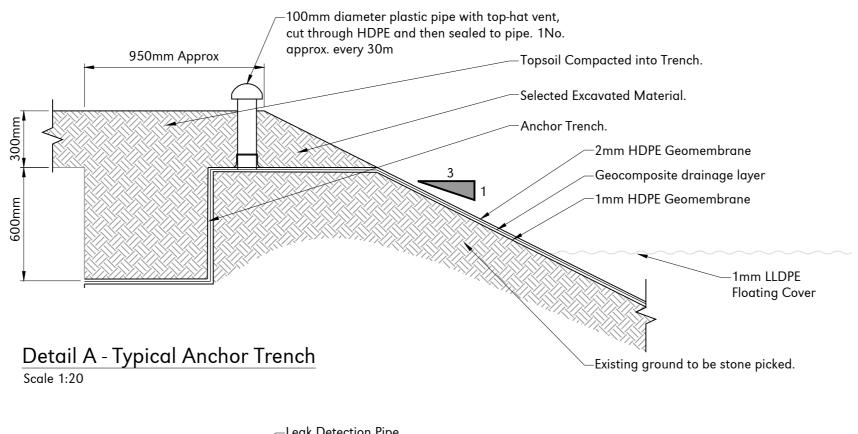

-Leak Detection Pipe

/-100mm diameter plastic pipe with top-hat vent,

Scale 1:10

| 150mmØ slotted drainage pipe | Lining ordered from bottom to top. | plandescil<br>consulting engineers           |
|------------------------------|------------------------------------|----------------------------------------------|
| Leak Detection Detail        |                                    | Connaught Road Attleborough Norfolk NR17 2BW |