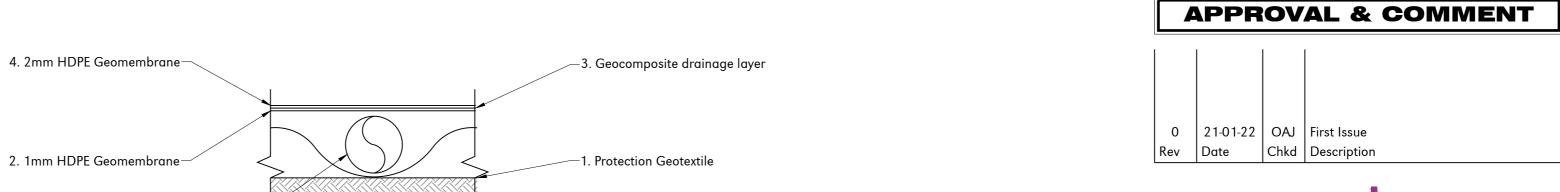

-Leak Detection Pipe

/-100mm diameter plastic pipe with top-hat vent,

Scale 1:10

| 150mmØ slotted drainage pipe | Lining ordered from bottom to top. | plandescil<br>consulting engineers           |
|------------------------------|------------------------------------|----------------------------------------------|
| Leak Detection Detail        |                                    | Connaught Road Attleborough Norfolk NR17 2BW |