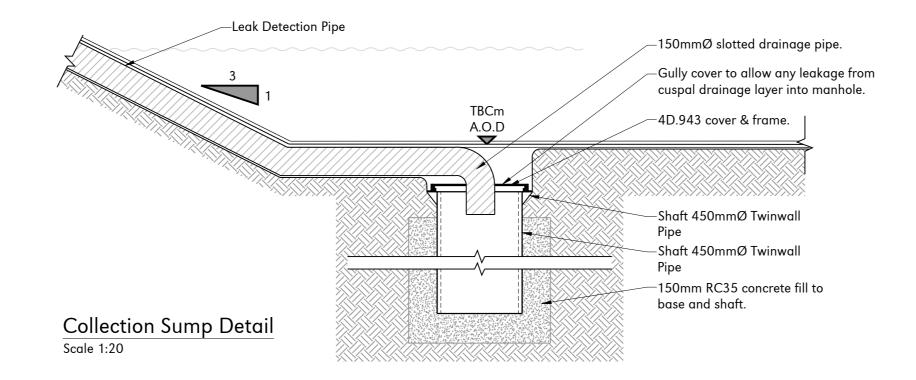

-Leak Detection Pipe

/-100mm diameter plastic pipe with top-hat vent,

Scale 1:10

| 150mmØ slotted drainage pipe | Lining ordered from bottom to top. | plandescil<br>consulting engineers           |
|------------------------------|------------------------------------|----------------------------------------------|
| Leak Detection Detail        |                                    | Connaught Road Attleborough Norfolk NR17 2BW |