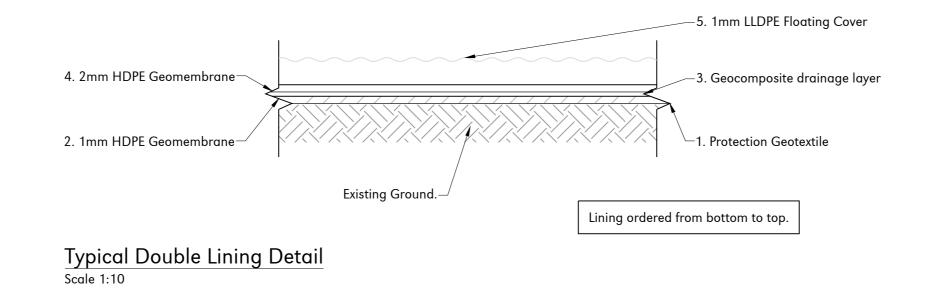

-Leak Detection Pipe

/-100mm diameter plastic pipe with top-hat vent,

Scale 1:10

| 150mmØ slotted drainage pipe | Lining ordered from bottom to top. | plandescil<br>consulting engineers           |
|------------------------------|------------------------------------|----------------------------------------------|
| Leak Detection Detail        |                                    | Connaught Road Attleborough Norfolk NR17 2BW |