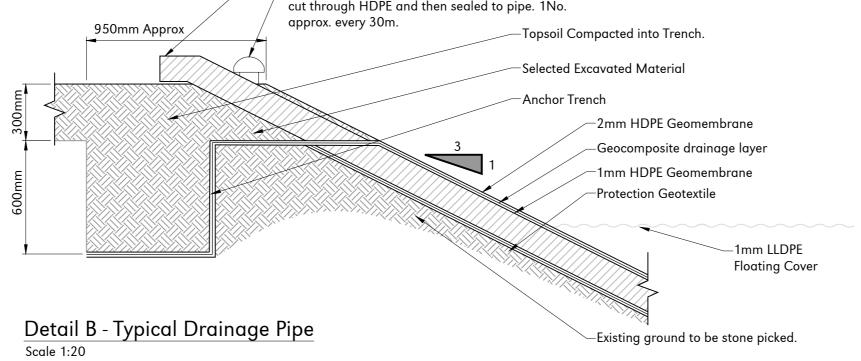

-Leak Detection Pipe

/-100mm diameter plastic pipe with top-hat vent,

Scale 1:10

| 150mmØ slotted drainage pipe | Lining ordered from bottom to top. | plandescil<br>consulting engineers           |
|------------------------------|------------------------------------|----------------------------------------------|
| Leak Detection Detail        |                                    | Connaught Road Attleborough Norfolk NR17 2BW |