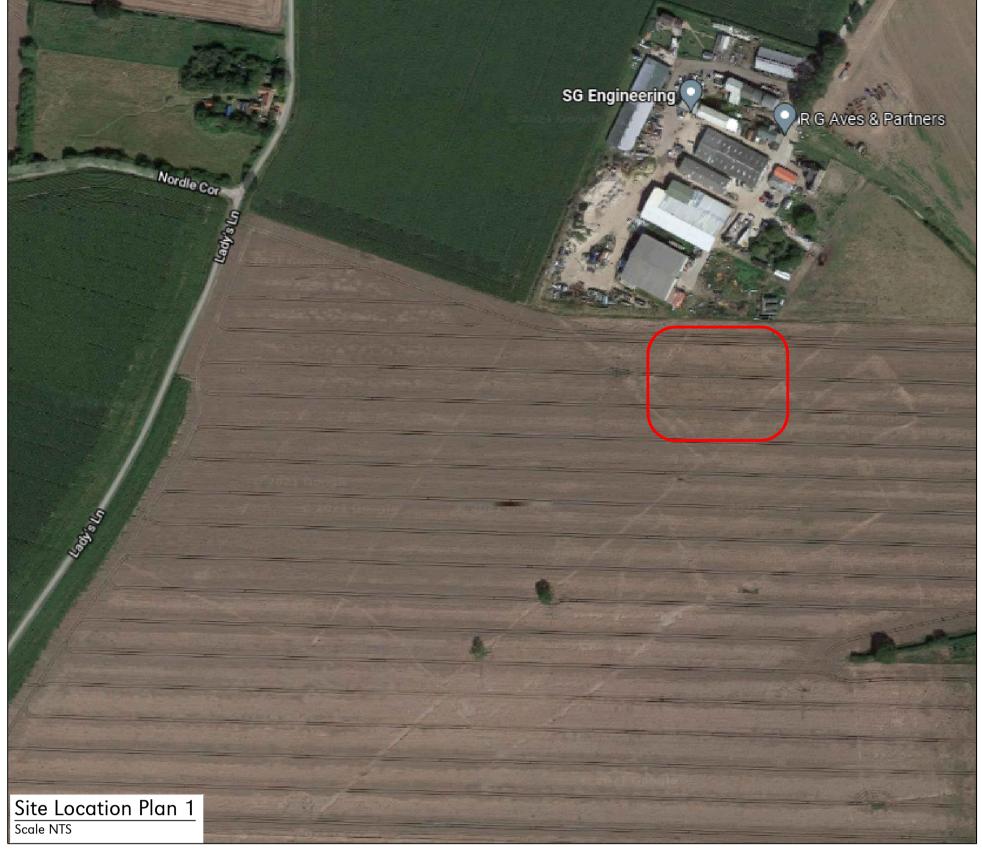

Proposed Digestate Lagoon Land Off of Lady's Lane, Bressingham, Diss, IP22 2HG

Drawing Title

Site Location Plan - Proposed Digestate Lagoon B (West)

| As Noted (A | 27402/154 | JLB<br>Rev <b>D</b> |
|-------------|-----------|---------------------|
|             |           |                     |