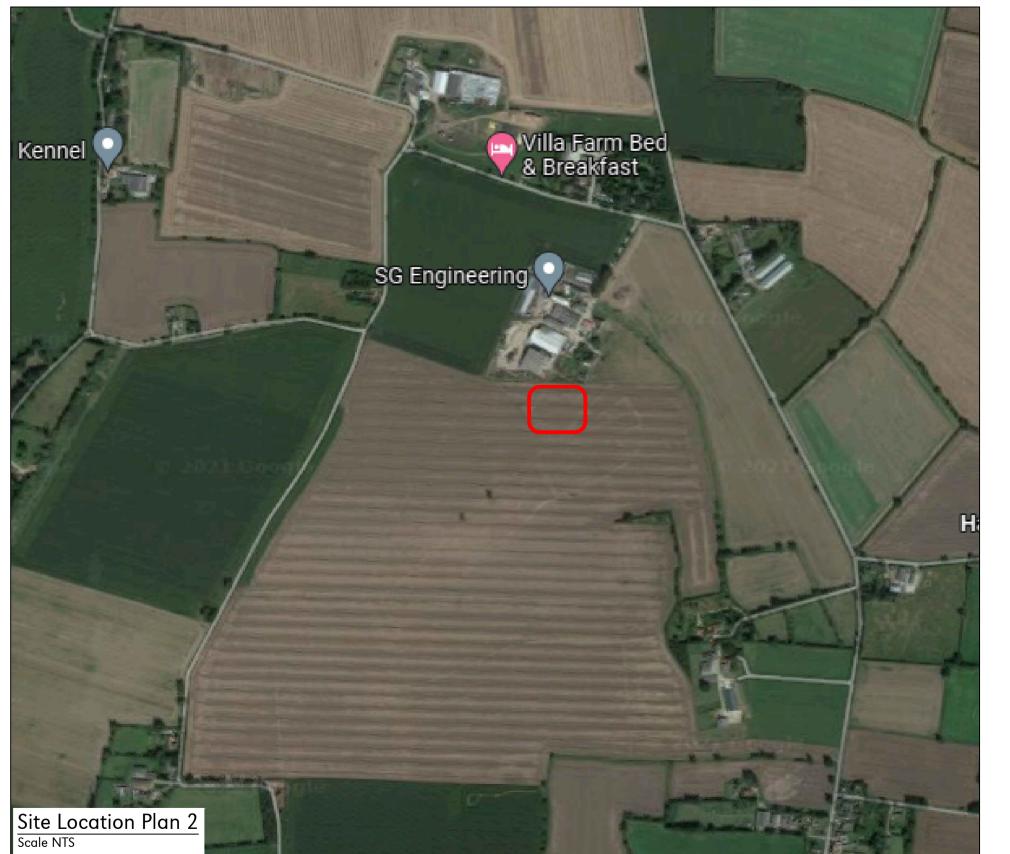

Proposed Digestate Lagoon Land Off of Lady's Lane, Bressingham, Diss, IP22 2HG

Drawing Title

Site Location Plan - Proposed Digestate Lagoon B (West)

| As Noted (A | 27402/154 | JLB<br>Rev <b>D</b> |
|-------------|-----------|---------------------|
|             |           |                     |