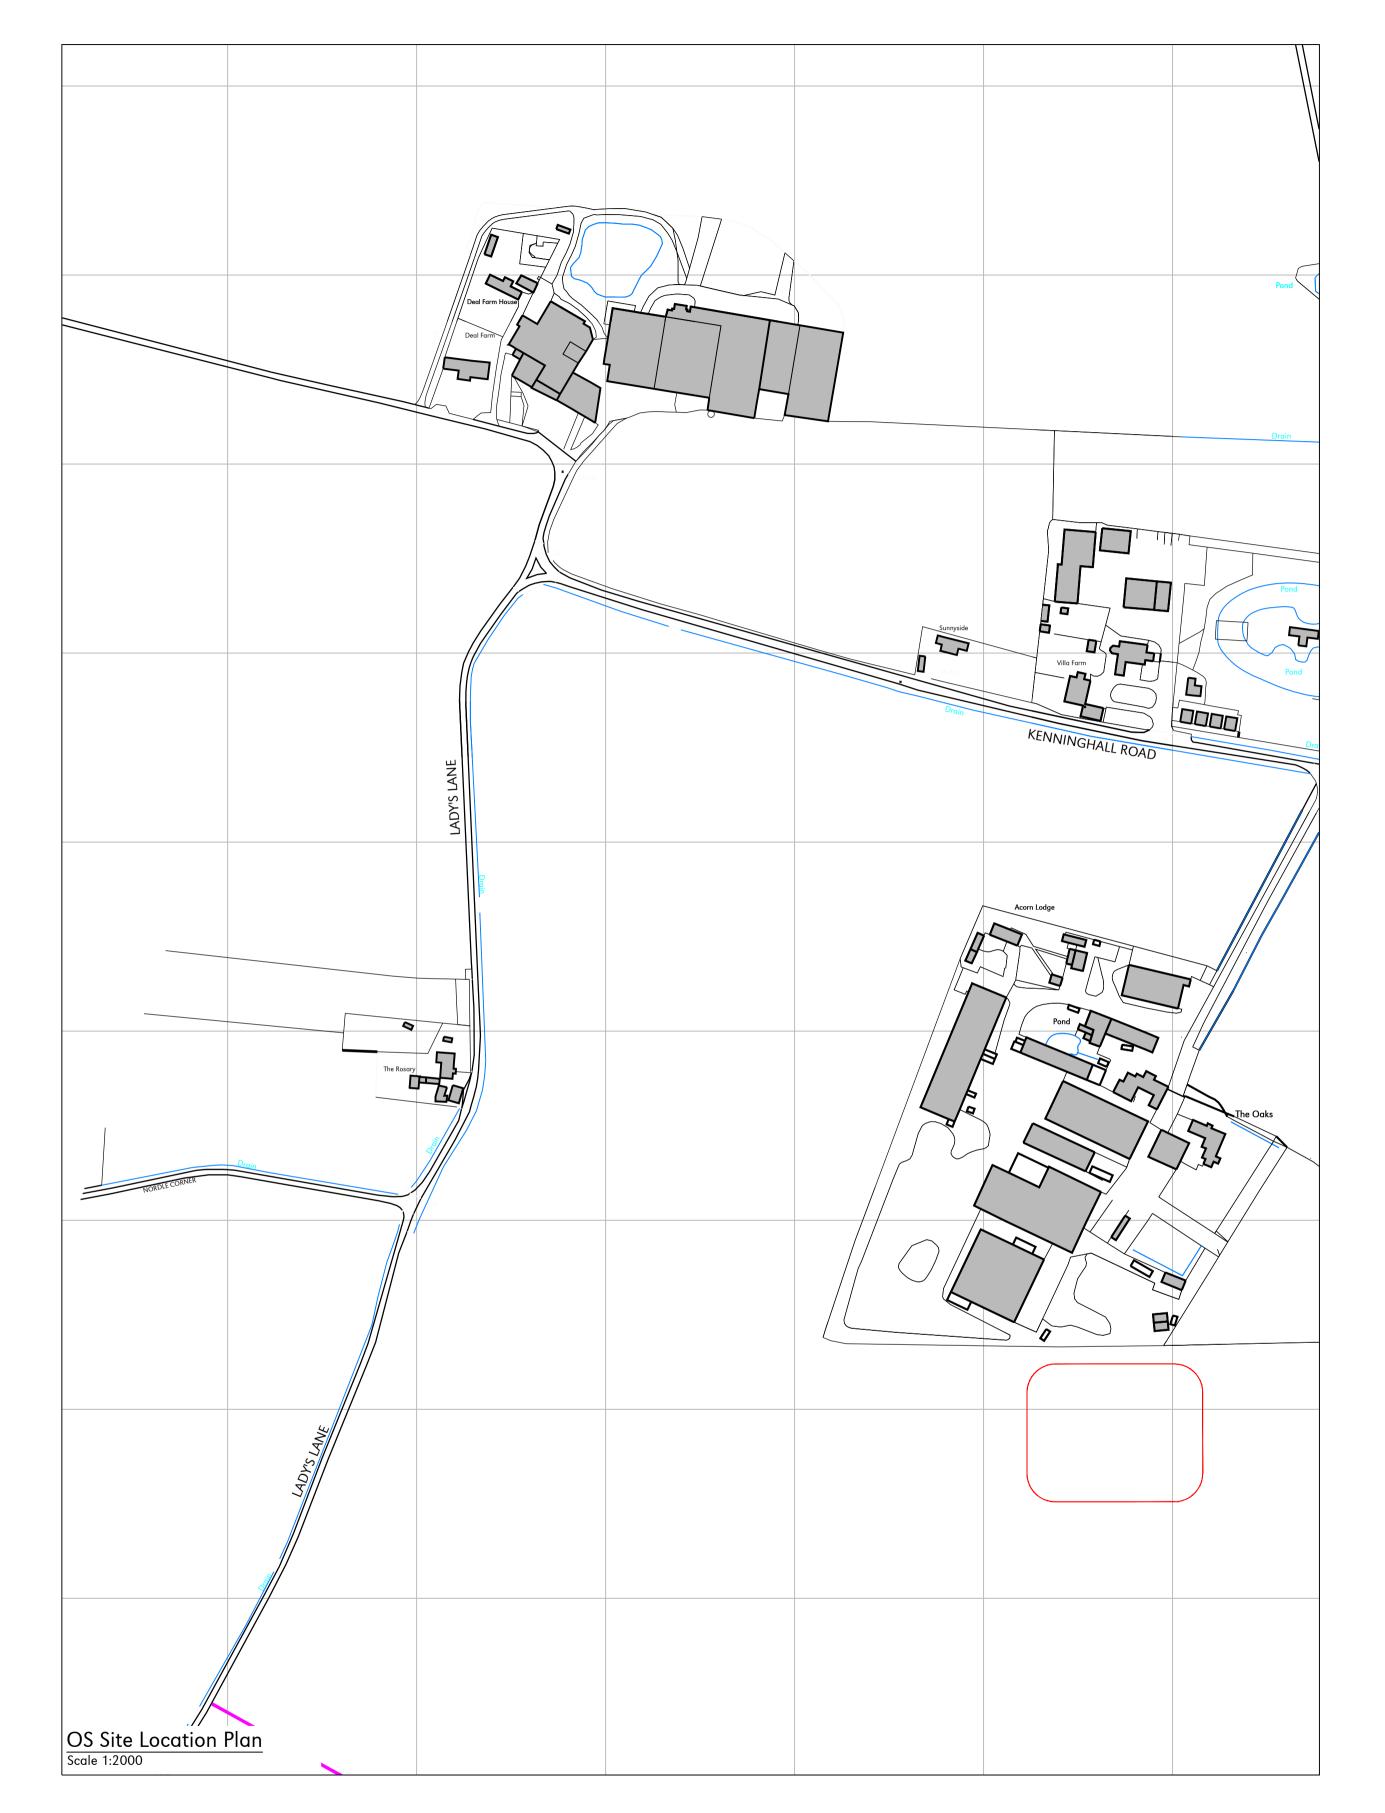

Proposed Digestate Lagoon Land Off of Lady's Lane, Bressingham, Diss, IP22 2HG

Drawing Title

Site Location Plan - Proposed Digestate Lagoon B (West)

| As Noted (A | 27402/154 | JLB<br>Rev <b>D</b> |
|-------------|-----------|---------------------|
|             |           |                     |