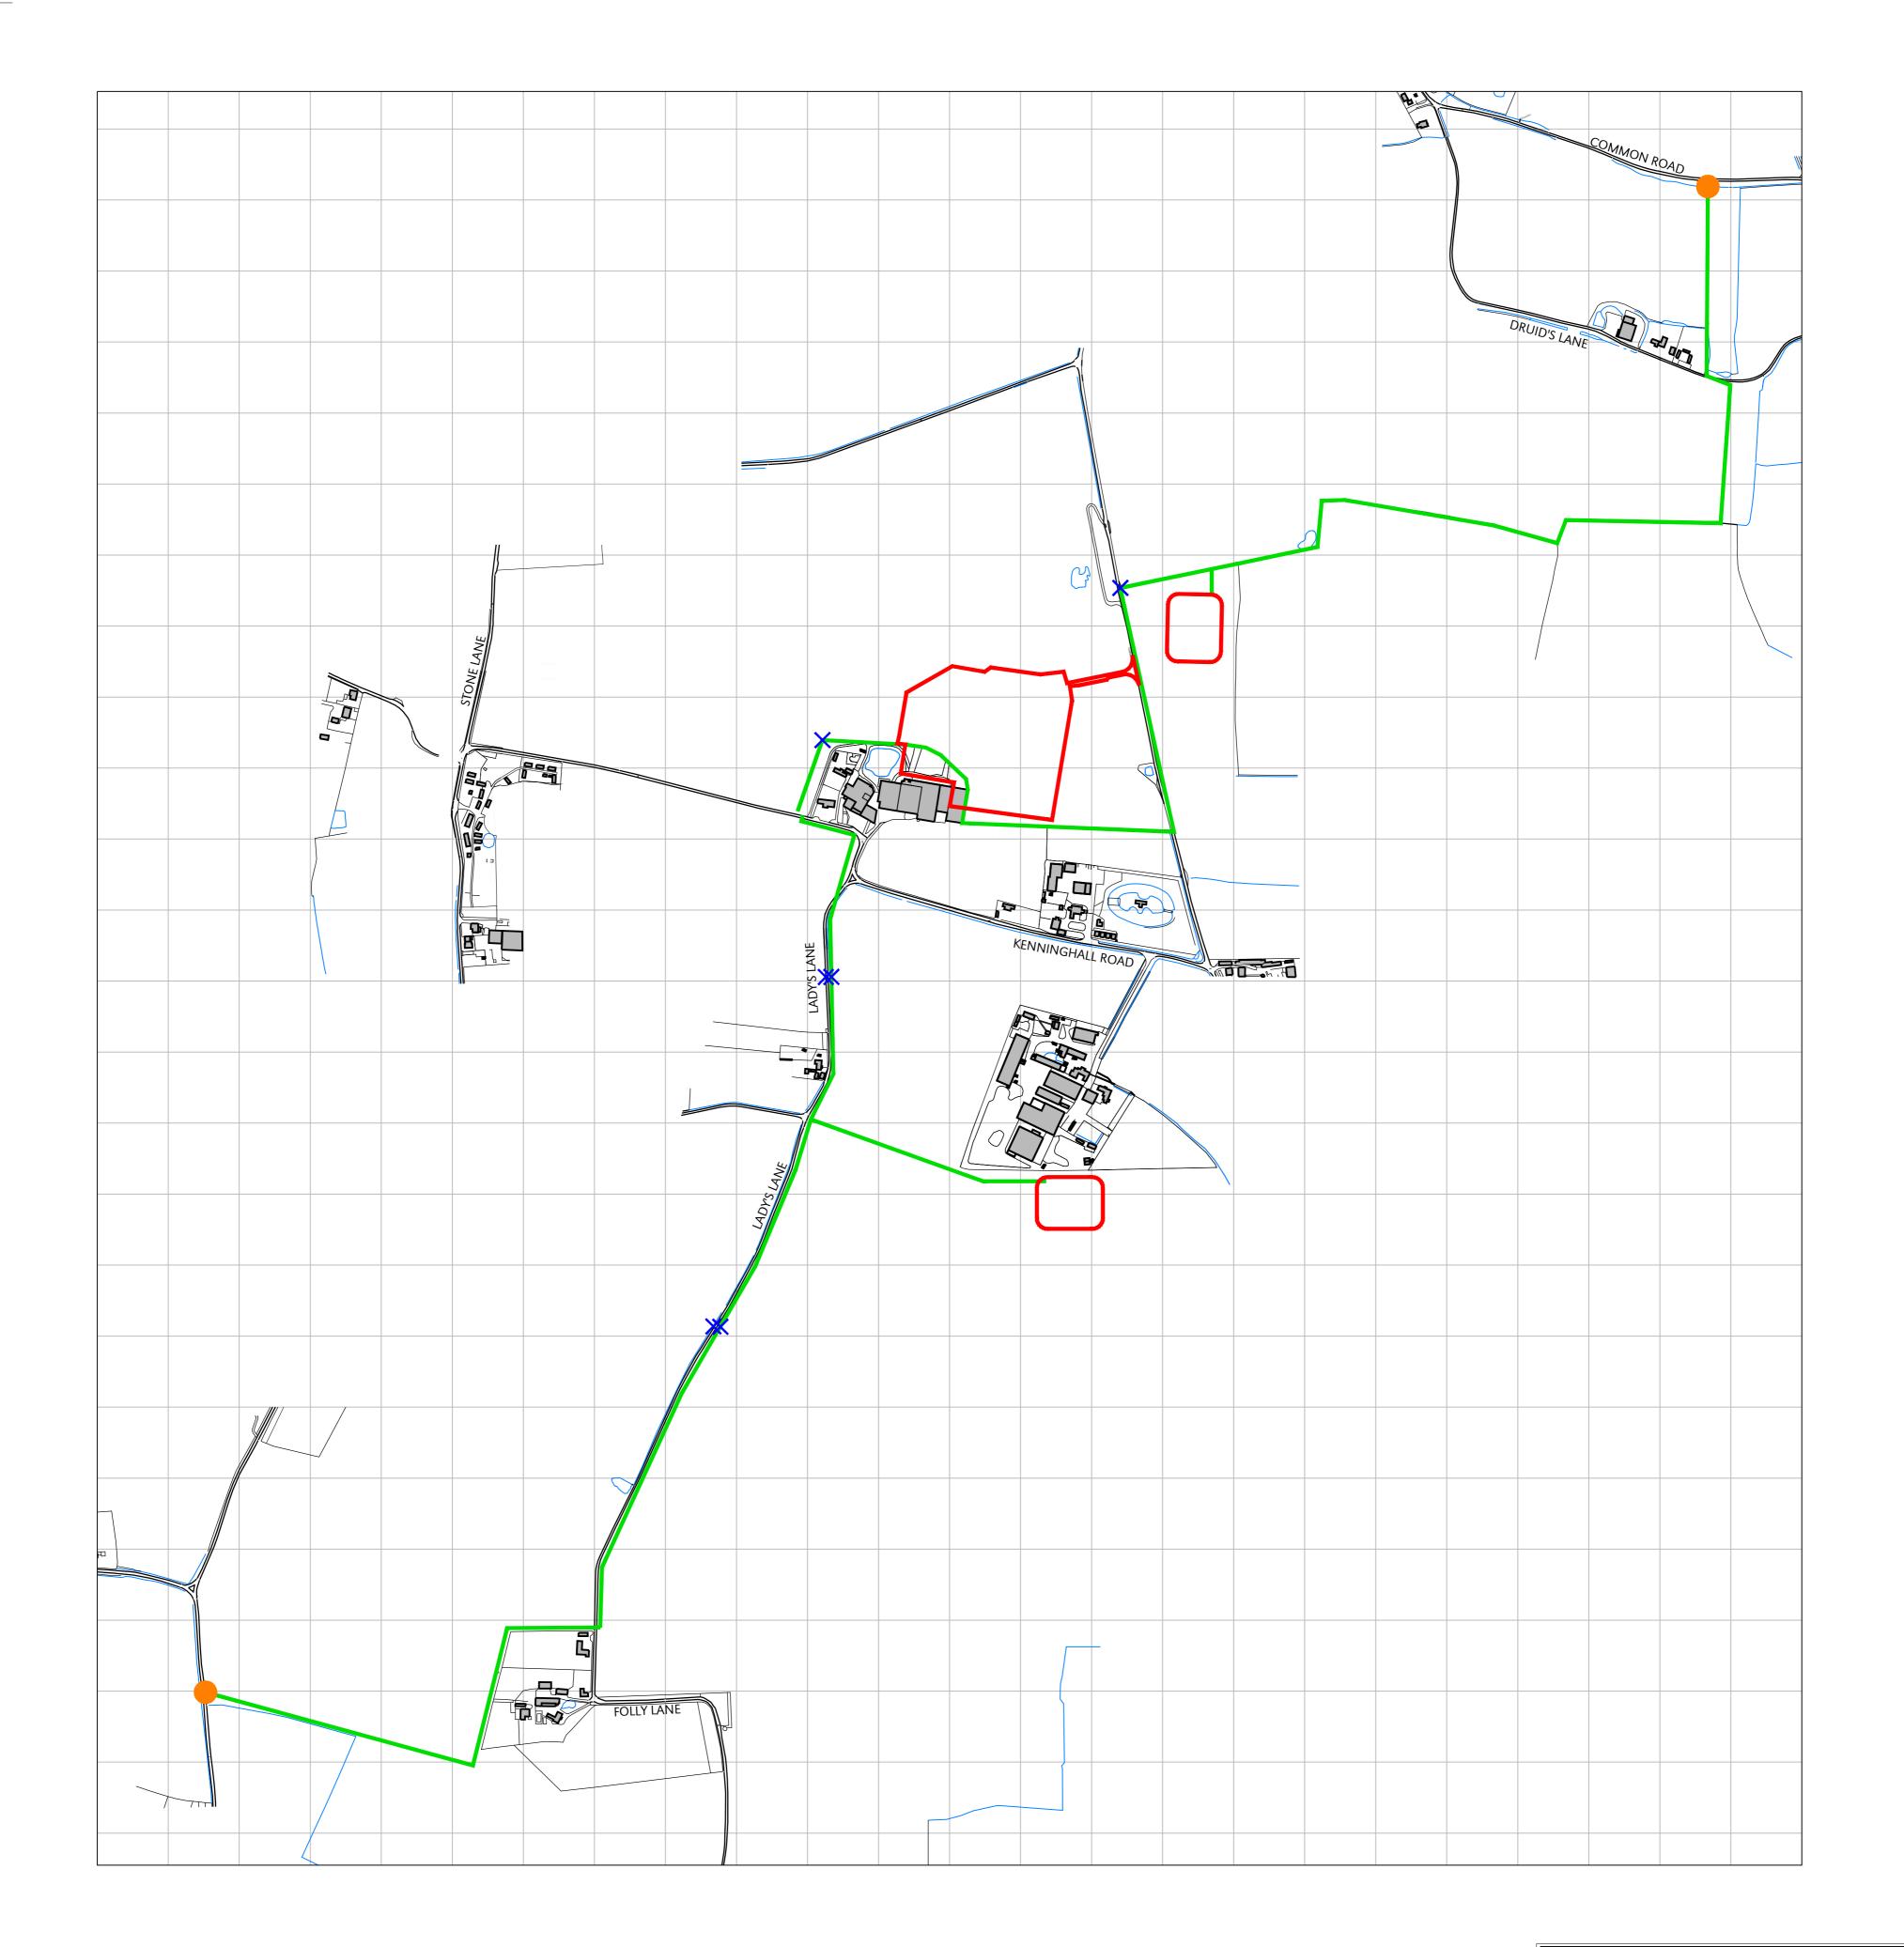

## civil / structural / environmental / surveying

BioWatt Site Services Ltd

Project

Proposed Digestate Lagoon Land Off Common Road, Bressingham, Diss

Drawing Title

Proposed Lagoon Pipework Routes

| Drawing No.  | 27402/SK06    | Rev G    |
|--------------|---------------|----------|
| 1:5000 (A1)  | December 2021 | JLB      |
| Scale U.N.O. | Date          | Drawn By |