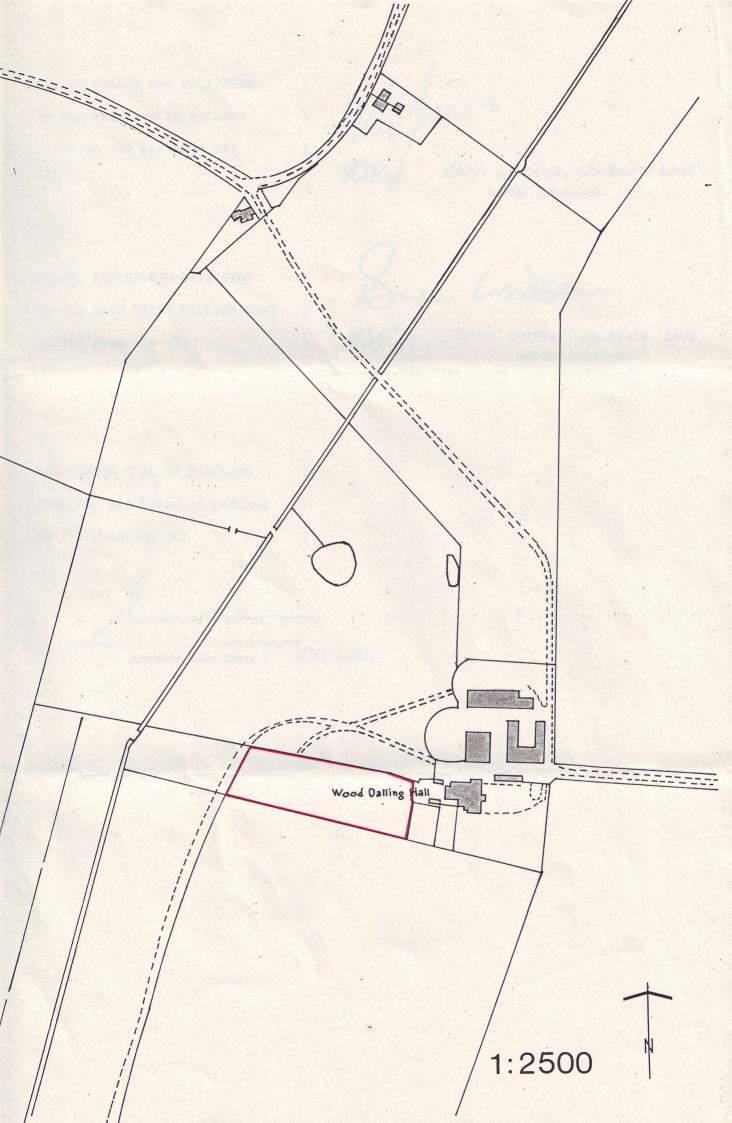

## THE FIRST SCHEDULE

ALL THAT freehold property known as Wood Dalling Hall Wood Dalling in the County of Norfolk as the same is shown edged red on the plan annexed hereto