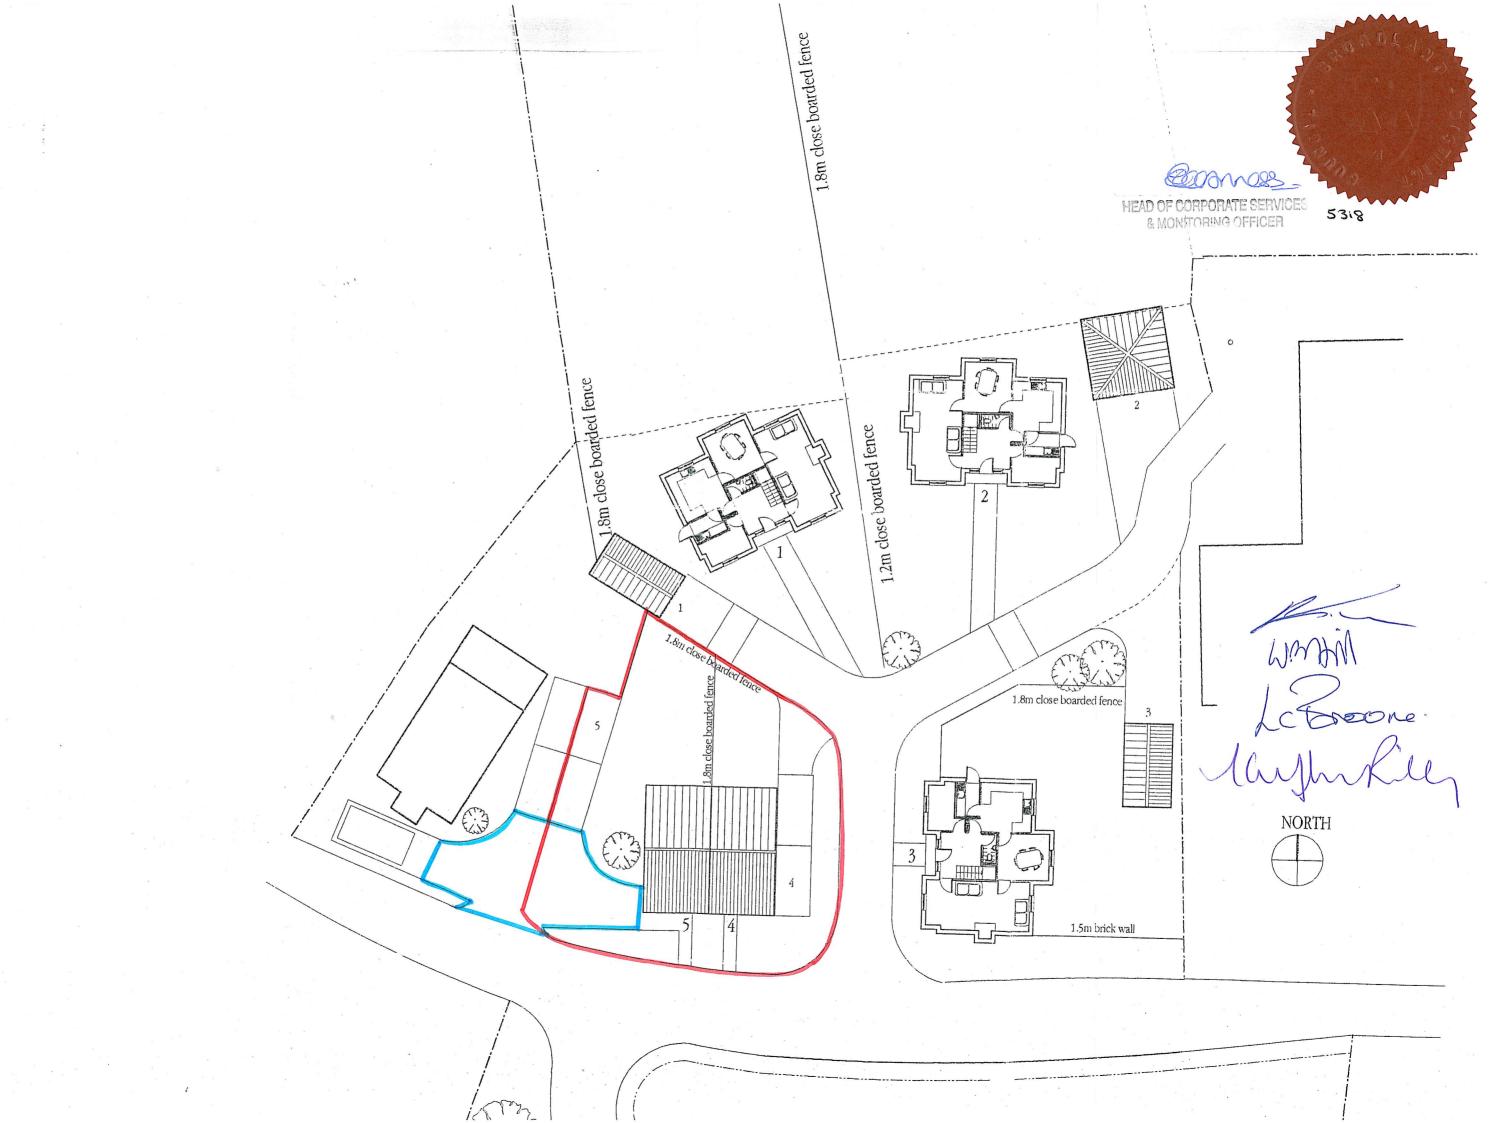

## WHEREAS:

- A This Deed is supplemental to an Agreement dated 25<sup>th</sup> April 2001 ("the Original Agreement") made between the Council (1) and Anthony Russell Brooks (2) pursuant to Section 106 of the Town and Country Planning Act 1990.
- On 9<sup>th</sup> July 2001 the First Owner and the Second Owner purchased from Anthony Russell Brooks the entirety of the freehold land at Chapel Farm, Tuttington, Norfolk which was registered at HM Land Registry under Title Nos NK255208 and NK254986 but which is now registered under Title Nos NK268725 NK268726 NK266140 and NK266143 all of which land is shown for the purpose of identification only edged red on the plan attached to the Original Agreement.
- C The Original Agreement at clause 5(c) (i) referred to the Allocated Housing Land (as defined in the Original Agreement) being located "as shown coloured green on the Plan".
- D The Council and the First Owner and the Second Owner have agreed that the location of the Allocated Housing may be changed to the location shown edged red on the plan attached to this Agreement.

## 1. VARIATION

- 1.1 The Council and the First Owner and the Second Owner agree that with effect from the date of this Agreement the Original Agreement shall be varied whereby clause 5(c) (i) shall be deemed to refer to the Allocated Housing Land in the position shown edged red on the plan attached to this Agreement rather than in the position shown coloured green on the plan attached to the Original Agreement.
- 1.2 The Council and the First Owner and the Second Owner agree that Plot 5 as marked on the plan attached to this Agreement will not be occupied until the joint access to the former chapel and plot 5 (as shown edged blue on the attached plan) has been completed and approved in accordance with details approved by the Council
- 1.3 The Original Agreement shall remain in full force and effect in all other respects.