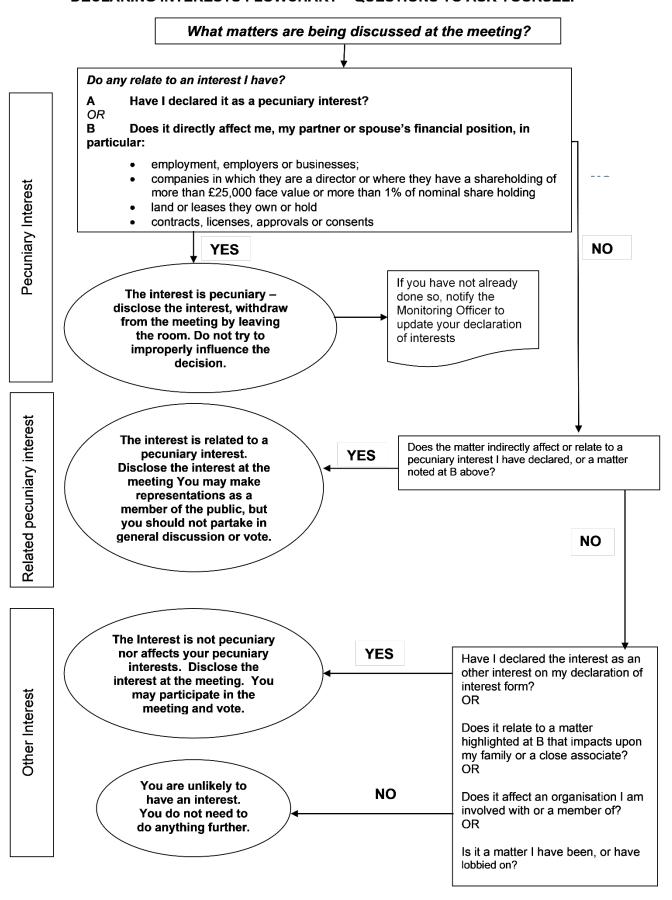

#### **DECLARATIONS OF INTEREST AT MEETINGS**

When declaring an interest at a meeting Members are asked to indicate whether their interest in the matter is pecuniary, or if the matter relates to, or affects a pecuniary interest they have, or if it is another type of interest. Members are required to identify the nature of the interest and the agenda item to which it relates. In the case of other interests, the member may speak and vote. If it is a pecuniary interest, the member must withdraw from the meeting when it is discussed. If it affects or relates to a pecuniary interest the member has, they have the right to make representations to the meeting as a member of the public but must then withdraw from the meeting. Members are also requested when appropriate to make any declarations under the Code of Practice on Planning and Judicial matters.

Have you declared the interest in the register of interests as a pecuniary interest? If Yes, you will need to withdraw from the room when it is discussed.

Does the interest directly:

- 1. affect yours, or your spouse / partner's financial position?
- 2. relate to the determining of any approval, consent, licence, permission or registration in relation to you or your spouse / partner?
- 3. Relate to a contract you, or your spouse / partner have with the Council
- 4. Affect land you or your spouse / partner own
- 5. Affect a company that you or your partner own, or have a shareholding in

If the answer is "yes" to any of the above, it is likely to be pecuniary.

Please refer to the guidance given on declaring pecuniary interests in the register of interest forms. If you have a pecuniary interest, you will need to inform the meeting and then withdraw from the room when it is discussed. If it has not been previously declared, you will also need to notify the Monitoring Officer within 28 days.

Does the interest indirectly affect or relate any pecuniary interest you have already declared, or an interest you have identified at 1-5 above?

If yes, you need to inform the meeting. When it is discussed, you will have the right to make representations to the meeting as a member of the public, but you should not partake in general discussion or vote.

Is the interest not related to any of the above? If so, it is likely to be an other interest. You will need to declare the interest, but may participate in discussion and voting on the item.

Have you made any statements or undertaken any actions that would indicate that you have a closed mind on a matter under discussion? If so, you may be predetermined on the issue; you will need to inform the meeting, and when it is discussed, you will have the right to make representations to the meeting as a member of the public, but must then withdraw from the meeting.

FOR GUIDANCE REFER TO THE FLOWCHART OVERLEAF.
PLEASE REFER ANY QUERIES TO THE MONITORING OFFICER IN THE FIRST INSTANCE

#### **DECLARING INTERESTS FLOWCHART – QUESTIONS TO ASK YOURSELF**