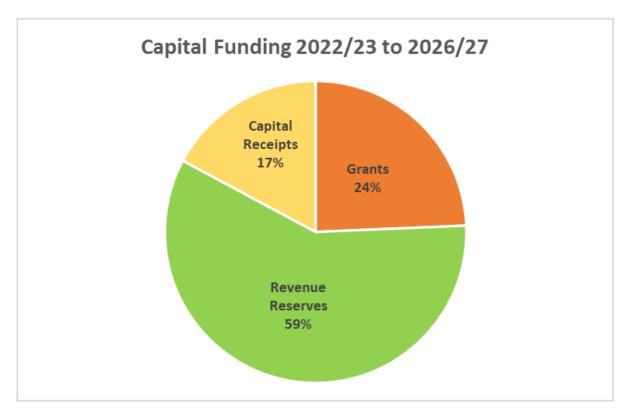

#### 5. Capital Funding & Financing

The new five-year capital programme will be financed from a mixture of revenue and capital reserves, capital receipts and grants. The projected sources of funding are shown in the graph below