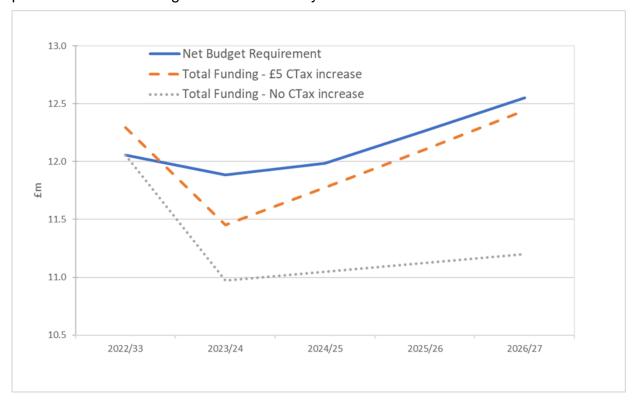

#### 3. Medium Term Financial Strategy

The following graph shows the Council's projected Net Budget requirement compared to the predicted Total Funding over the next few years.

This shows a funding gap developing in 2023/24 of approximately £1m.

The primary reason for this is the expected reduction in new homes bonus grant after this year, and the cessation of the one off Government Grants.

The figures in the plan are based on the 2022/23 Local Government Finance Provisional Settlement. Future year funding figures are uncertain due to the Government's ongoing funding review, which is expected to be consulted on in 2022/23 and introduced for 2023/24.

## **Medium Term Financial Strategy Figures**

|                                                                             | 2022/23      | 2023/24      | 2024/25      | 2025/26      | 2026/27      |
|-----------------------------------------------------------------------------|--------------|--------------|--------------|--------------|--------------|
|                                                                             | £000         | £000         | £000         | £000         | £000         |
|                                                                             |              |              |              |              |              |
| Base Net Expenditure                                                        | 11,168       | 11,168       | 11,212       | 11,256       | 11,481       |
|                                                                             |              |              |              |              |              |
| Recurring Adjustments:                                                      |              |              |              |              |              |
| Inflationary Pressures                                                      |              | 223          | 224          | 225          | 230          |
| Collaboration Savings                                                       |              | -200         | -200         |              |              |
| Increase in pension contribution                                            |              | 20           | 20           |              |              |
| Base Net Expenditure for following year                                     | 11,168       | 11,212       | 11,256       | 11,481       | 11,711       |
| Non Recurring Adjustments                                                   |              |              |              |              |              |
| Internal Drainage Board Precept                                             | 268          | 273          | 279          | 284          | 290          |
| Investment Income - General                                                 | -400         | -350         | -300         | -250         | -200         |
| Transfers to / (from) Earmarked Reserves                                    | 1,019        | 748          | 748          | 748          | 748          |
| (,                                                                          | ,,,,,,       |              |              |              |              |
| Net Budget Requirement                                                      | 12,055       | 11,883       | 11,983       | 12,264       | 12,549       |
| For deal by                                                                 |              |              |              |              |              |
| Funded by                                                                   | 0.405        | 0.000        | 0.044        | 0.000        | 0.400        |
| Council Tax - District Element (No increase) Council Tax - Special Expenses | 6,165<br>120 | 6,239<br>120 | 6,314<br>120 | 6,390<br>120 | 6,466<br>120 |
| Council Tax - Operial Expenses  Council Tax - (Deficit) / Surplus           | 95           | 0            | 0            | 0            | 0            |
| NNDR (Business Rates)                                                       | 3,983        | 3,983        | 3,983        | 3,983        | 3,983        |
| New Homes Bonus - Legacy Payments                                           | 542          | 0,000        | 0,000        | 0,000        | 0,000        |
| New Homes Bonus - New Scheme                                                | 792          | 500          | 500          | 500          | 500          |
| Other Government Grants                                                     | 359          | 129          | 129          | 129          | 129          |
| Total Funding - Without £5 Council Tax Increase                             | 12,055       | 10,971       | 11,046       | 11,122       | 11,198       |
| Total Funding - With £5 Council Tax Increase                                | 12,293       | 11,451       | 11,775       | 12,105       | 12,443       |
|                                                                             |              |              |              |              |              |
| Funding Gap / (Annual Surplus) - No CTAX increase                           | 0            | 912          | 937          | 1,142        | 1,351        |
| Funding Gap / (Annual Surplus) - £5 CTAX increase                           | -237         | 432          | 208          | 158          | 106          |
|                                                                             |              |              |              |              |              |
| Council Tax Calculation - No Council Tax                                    |              |              |              |              |              |
| Increase Council Taxbase (Homes)                                            | 47,457       | 48,026       | 48,603       | 49,186       | 49,776       |
| Council Tax                                                                 | 129.91       | 129.91       | 129.91       | 129.91       | 129.91       |
| Council Tax                                                                 | 6,165        | 6,239        | 6,314        | 6,390        | 6,466        |
|                                                                             | 0,100        | 0,200        | 0,014        | 0,000        | 0,400        |
| Council Tax Calculation - £5 Council Tax                                    |              |              |              |              |              |
| Increase                                                                    |              | 40.555       | 40.555       | 40.55        | 40           |
| Council Taxbase (Homes)                                                     | 47,457       | 48,026       | 48,603       | 49,186       | 49,776       |
| Council Tax (including parish element)                                      | 134.91       | 139.91       | 144.91       | 149.91       | 154.91       |
|                                                                             | 6,402        | 6,719        | 7,043        | 7,373        | 7,711        |