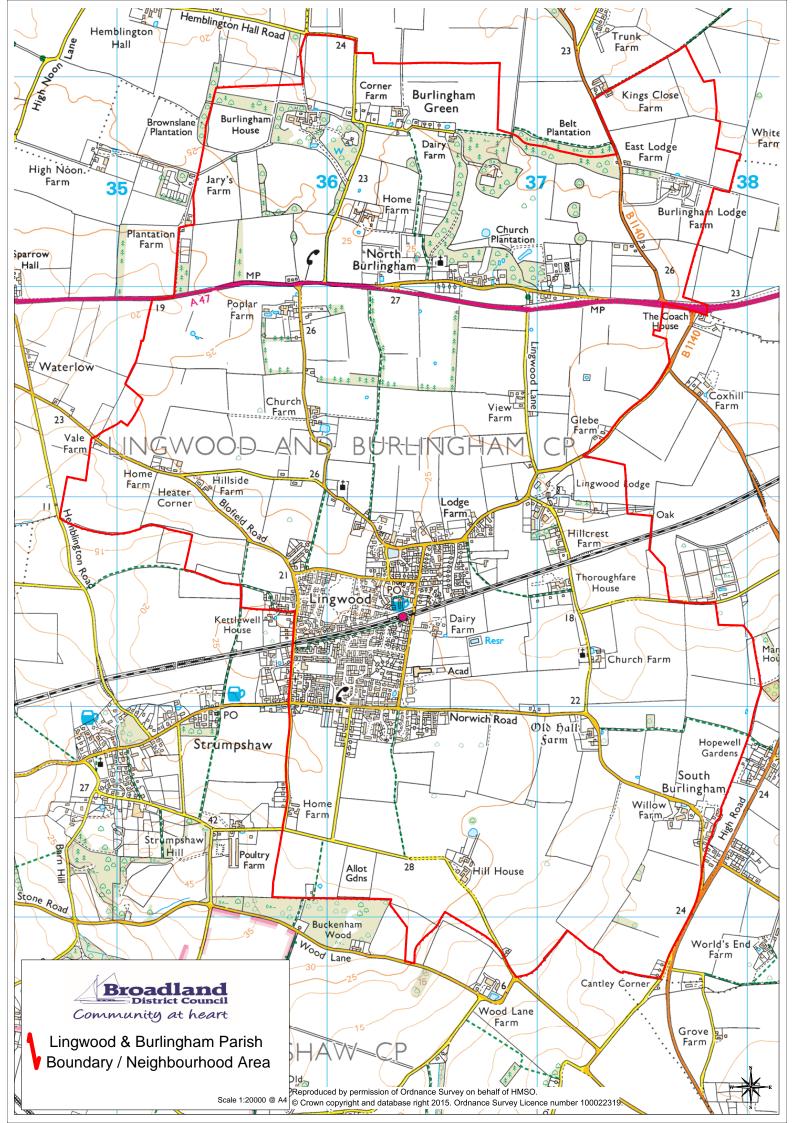

I enclose an indicative plan which illustrates the proposed Neighbourhood Area for your consideration. The Neighbourhood Area shown relates to the Parish of Lingwood and Burlingham, which is within the Broadland District Council Area, and encompasses the settlements of Lingwood, North Burlingham, South Burlingham and Burlingham Green.