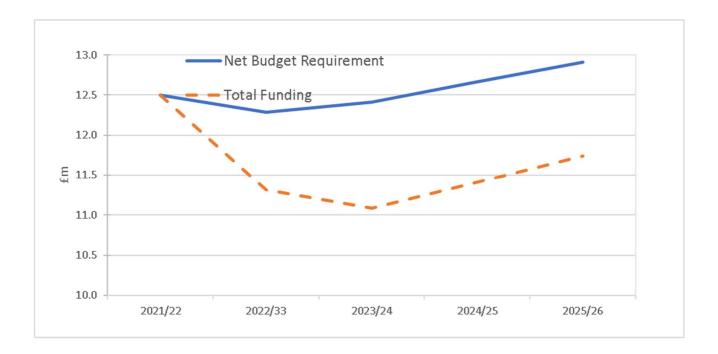

| Ton Homos Bonds                         |              |                     | •               | 12,206       | 12,300            |

#### 3. Medium Term Financial Strategy

The following graph shows the Council's projected Net Budget requirement compared to the predicted Total Funding over the next few years.



This shows a funding gap developing in 2022/23 of approximately £1m. The figures in the plan are based on the 2021/22 Local Government Finance Provisional Settlement. Future year funding figures are uncertain due to the Government's ongoing funding review, which is expected to be consulted on in 2021/22 and introduced for 2022/23.

The key messages from the MTFP are:

- That further savings/income will need to be made over the plan period.
- It is anticipated that the existing New Homes Bonus grant will be phased out, and replaced with a smaller scheme.
- Changes are anticipated but unknown at this stage in relation to business rates income and also the fairer funding review.
- Work to deliver the savings envisaged from the collaboration with South Norfolk Council
  is an important facto