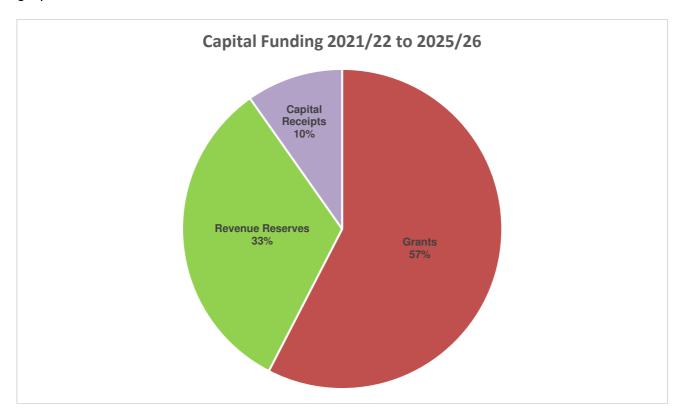

,300   | 68,300    | 8,033,700  |
| Capital Receipts                              |                 |                                    | 620,600    | 248,000   | 288,250   | 626,000   | 626,000   | 2,408,850  |
| Borrowing                                     |                 |                                    | _          | -         | -         | -         | _         | -          |
| Total                                         |                 |                                    | 17,584,850 | 2,182,800 | 1,636,300 | 1,639,300 | 1,579,300 | 24,622,550 |

## 5. Capital Funding & Financing

The new five-year capital programme will be financed from a mixture of revenue and capital reserves, capital receipts and grants. The projected sources of funding are shown in the graph below



## 6. Parish Precepts

The charts below show Council Tax amounts for Band D and Parish and Town Council Precepts.

The following table consolidates the overall council tax position for 2021/22.

|                               | 20/21    | 21/22    | Change      |
|-------------------------------|----------|----------|-------------|
|                               | Band D   | Band D   |             |
|                               | £        | £        |             |
| Norfolk County Council        | 1,416.51 | 1,472.94 | 3.98%       |
| Police & Crime Commissioner   | 263.07   | 278.01   | 5.68%       |
| Total Preceptors              | 1,679.58 | 1,750.95 |             |
|                               |          |          |             |
| Broadland District Council    | 125.52