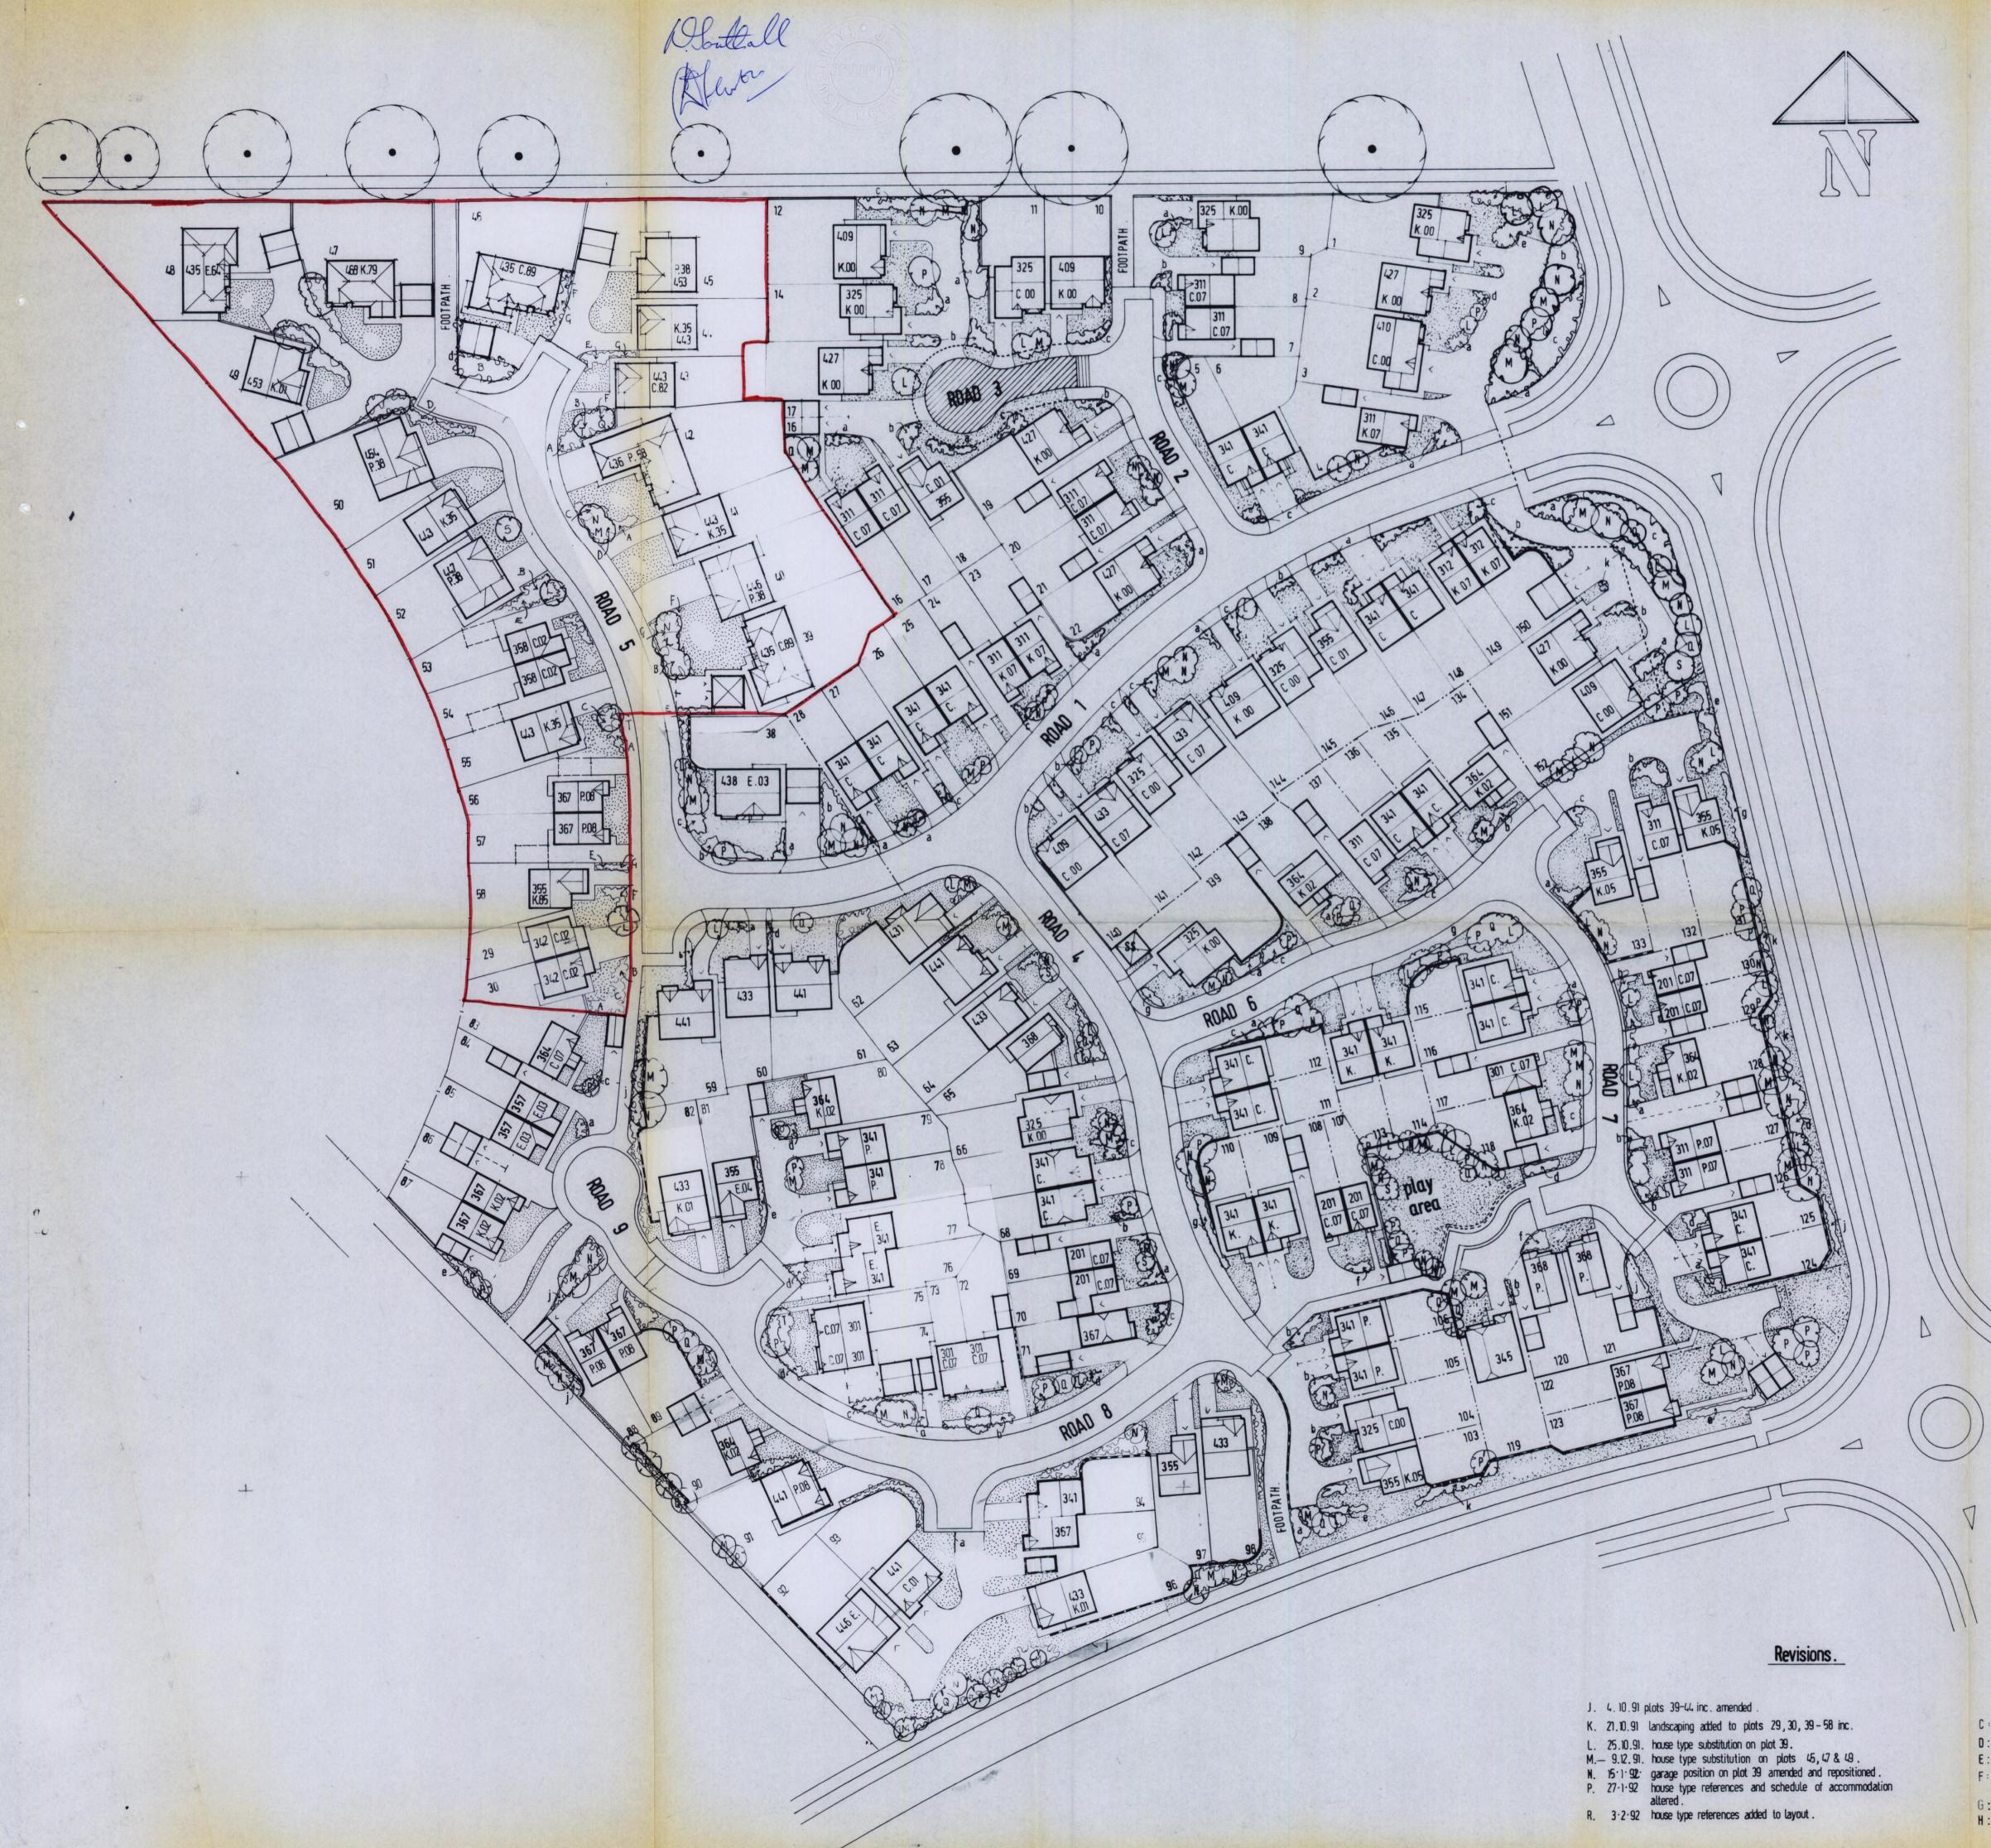

#### The Property

<u>ALL THOSE</u> building plots situate on Phase II of the Owner's development situate at Dussindale Park Thorpe St. Andrew in the County of Norfolk and numbered 29, 30 and 39-58 inclusive all which plots are shown edged red on the plan annexed hereto