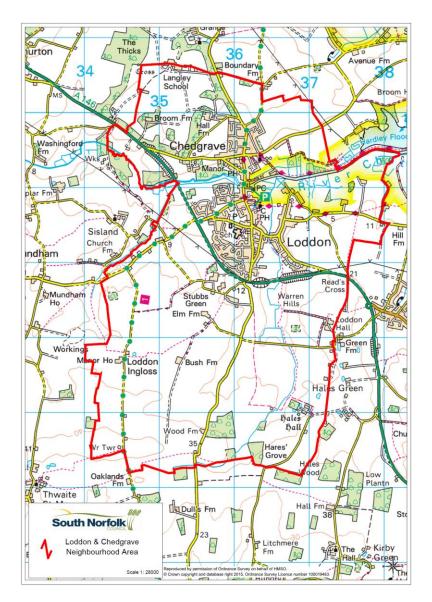

## PUBLIC NOTICE LODDON & CHEDGRAVE NEIGHBOURHOOD PLAN CONSULTATION ON PROPOSED NEIGHBOURHOOD AREA

In accordance with the Neighbourhood Planning (General) Regulations 2012 (as amended), Loddon Parish Council has made an application as the relevant body, on behalf of both Loddon and Chedgrave Parish Councils, to designate a Neighbourhood Area. The proposed Neighbourhood Area covers both parish boundaries, as shown below: